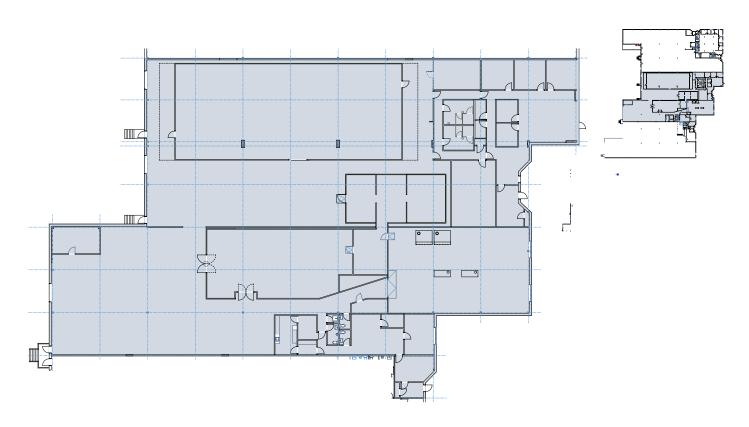

## **Specs**

Ceiling Heights: 22' clear Loading: Tailboard, Drive-in

Parking: Ample

Sprinklers: 100% Wet

**Zoning: Industrial** 

**Utilities: City Sewer & Water**