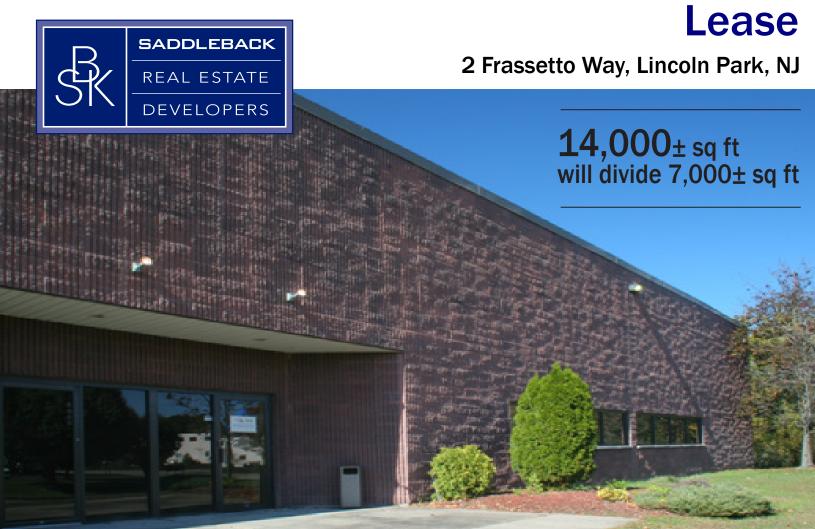

Lease

2 Frassetto Way, Lincoln Park, NJ

 $\begin{array}{l} \textbf{14,000} \pm \text{ sq ft} \\ \text{will divide 7,000} \pm \text{ sq ft} \end{array}$ 

No warranty or representation, express or implied, is made as to the accuracy of the information contained herein, and same is submitted subject to errors, omissions, change of price, rental or other conditions, withdrawal without notice, and to any special listing conditions imposed by our principals.

## Specs

**Ceiling Heights 22" Clear Zoning: Industrial** Loading: 2 Tailboards Parking: Ample Power: 3000 @440 Phase 3 Sprinklers: 100% Wet Utilities: City Water, Sewer, Gas

About Saddleback Real Estate Developers: