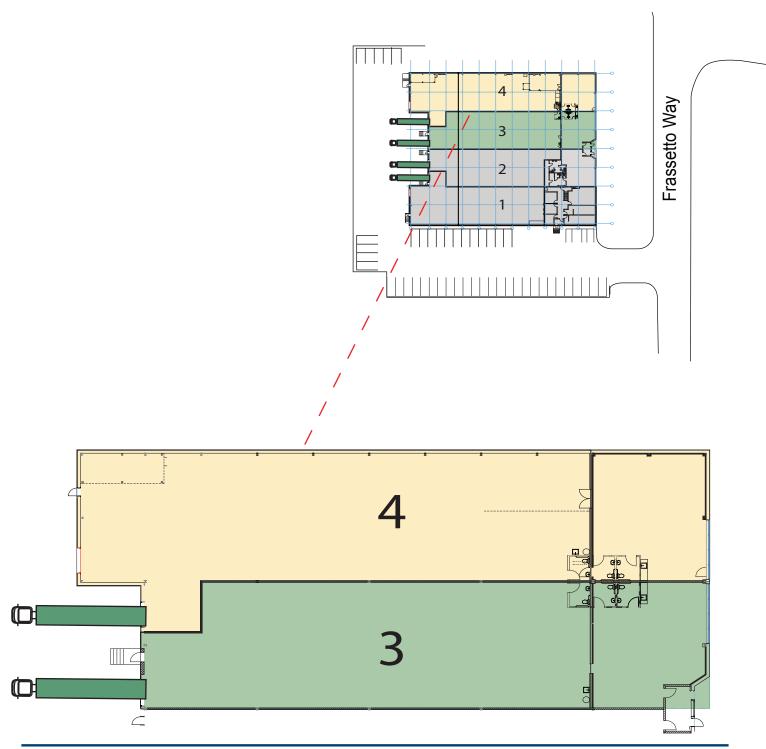

Lease

2 Frassetto Way, Lincoln Park, NJ

 $\begin{array}{l} \textbf{14,000} \pm \text{ sq ft} \\ \text{will divide 7,000} \pm \text{ sq ft} \end{array}$ 

No warranty or representation, express or implied, is made as to the accuracy of the information contained herein, and same is submitted subject to errors, omissions, change of price, rental or other conditions, withdrawal without notice, and to any special listing conditions imposed by our principals.

## Specs

**Ceiling Heights 22" Clear Zoning: Industrial** Loading: 2 Tailboards Parking: Ample Power: 3000 @440 Phase 3 Sprinklers: 100% Wet Utilities: City Water, Sewer, Gas

About Saddleback Real Estate Developers: