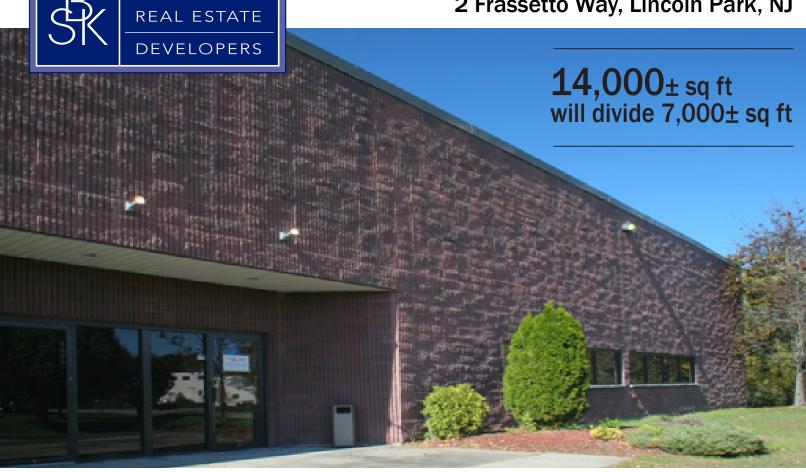

## 2 Frassetto Way, Lincoln Park, NJ

 $\begin{array}{l} \textbf{14,000} \pm \text{ sq ft} \\ \text{will divide 7,000} \pm \text{ sq ft} \end{array}$ 

## Specs

Ceiling Heights: 22" Clear

**Zoning: Industrial** 

Loading: 2 Tailboards, 1 Drive-in

Parking: Ample

Power: 3000 @440 Phase 3

Sprinklers: 100% Wet

**Utilities: City Water, Sewer, Gas** 