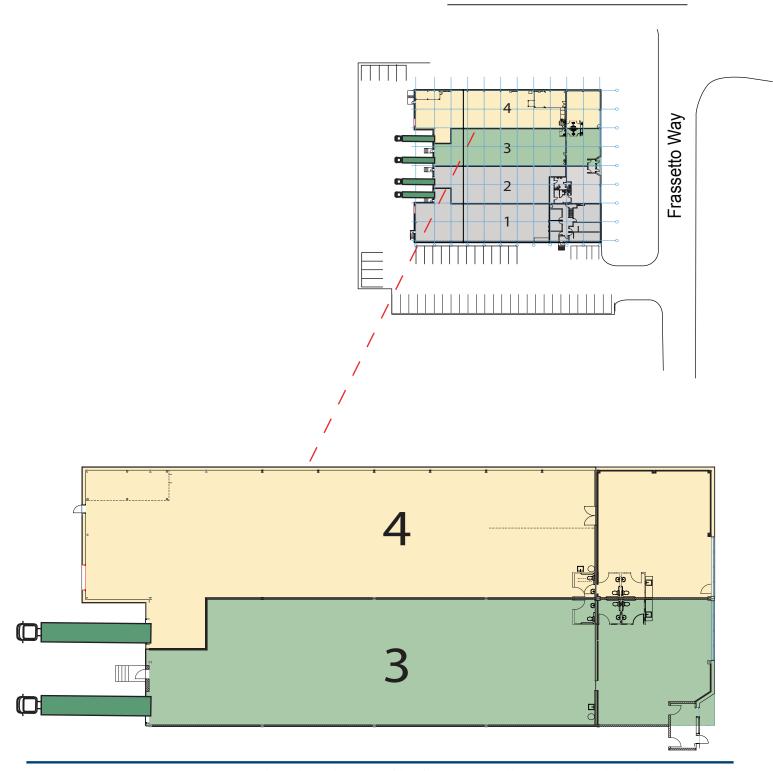

## 2 Frassetto Way, Lincoln Park, NJ

 $\begin{array}{l} \textbf{14,000} \pm \text{ sq ft} \\ \text{will divide 7,000} \pm \text{ sq ft} \end{array}$ 