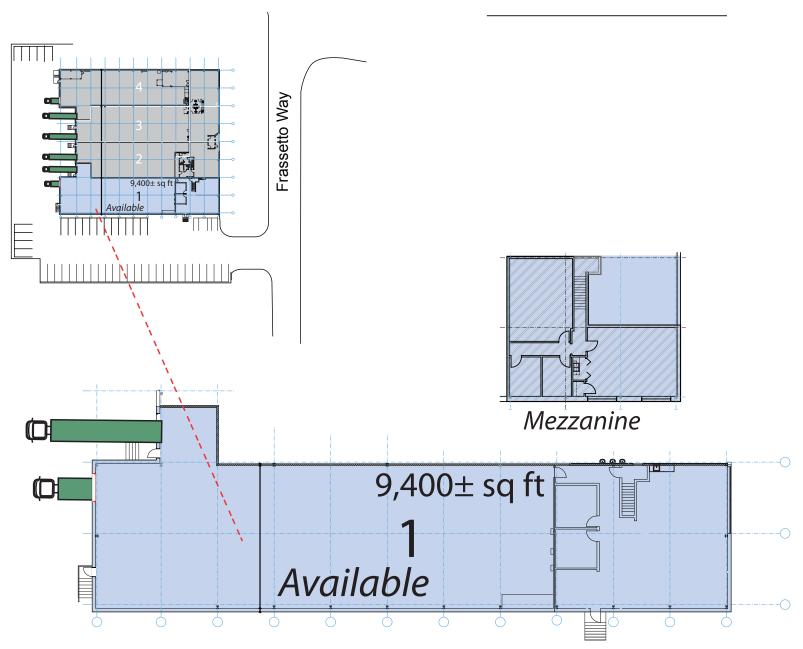

## 9,400± sq ft

Saddleback Realty II, LLC 87 West Passaic St Rochelle Park, NJ 07662 Phone: 973-227-3333 Fax: 973-767-1303

X 303 for Sal Frassetto SFrassetto@SaddlebackNJ.com

X 302 for Terry Frassetto TFrassetto@SaddlebackNJ.com

## **Specs**

Ceiling: Heights 22" Clear Zoning: Industrial Loading: 2 Tailboards Parking: Ample Power: 3000 @440 Phase 3 Sprinklers: 100% Wet Utilities: City Water, Sewer, Gas

About Saddleback Real Estate Developers:

SADDLEBACK REAL ESTATE DEVELOPERS

2 Frassetto Way, Lincoln Park, NJ

**9,400±** sq ft

No warranty or representation, express or implied, is made as to the accuracy of the information contained herein, and same is submitted subject to errors, omissions, change of price, rental or other conditions, withdrawal without notice, and to any special listing conditions imposed by our principals.