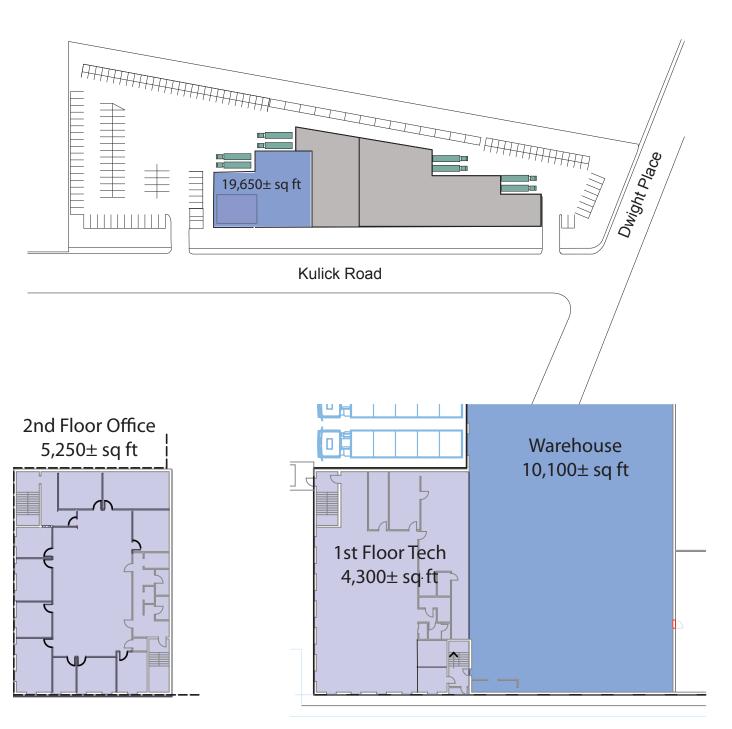

## Lease

35-51 Kulick Road, Fairfield, NJ

 $19,650 \pm sq ft$ 

**Specs** 

Structural: Steel Column and Joist

Zoning: L1, Light Industrial

Loading: 2 Tailboards

Parking: 100+

## 35-51 Kulick Road, Fairfield, NJ

 $19,650 \pm sq ft$ 