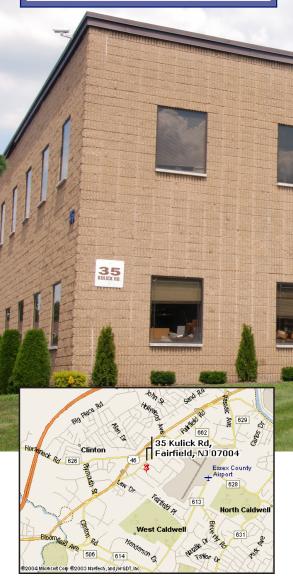

## Lease

35-51 Kulick Road, Fairfield, NJ

 $19,650 \pm sq ft$ 

**Specs** 

Structural: Steel Column and Joist

Zoning: L1, Light Industrial

Loading: 2 Tailboards

Parking: 100+

## 35-51 Kulick Road, Fairfield, NJ

 $19,650 \pm sq ft$ 