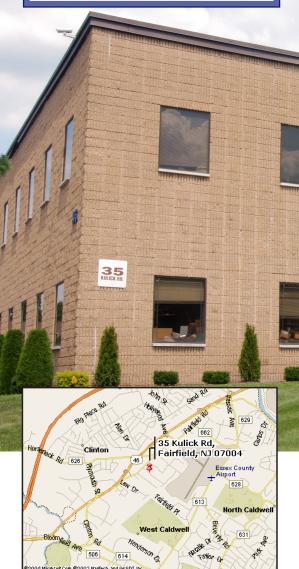

$19,650 \pm sq ft$ 





**Specs** 

Structural: Steel Column and Joist

Zoning: L1, Light Industrial

Loading: 2 Tailboards

Parking: 100+

Sprinklers: 100% Wet

**Utilities: City Water, Sewer, Gas** 

**About Saddleback Real Estate Developers:** 

Saddleback Real Estate Developers specializes in industrial properties throughout the state of New Jersey. As a prominent commercial real estate development firm, owners Salvatore Frassetto and Terry Frassetto collectively bring more than 80 years of expertise in the New Jersey marketplace. Saddleback owns and manages more than 20 industrial properties and has developed more than 20 million square feet of real estate. Saddleback also specializes in revitalizing and repositioning distressed properties.

Saddleback takes pride in New Jersey and in projects both large a