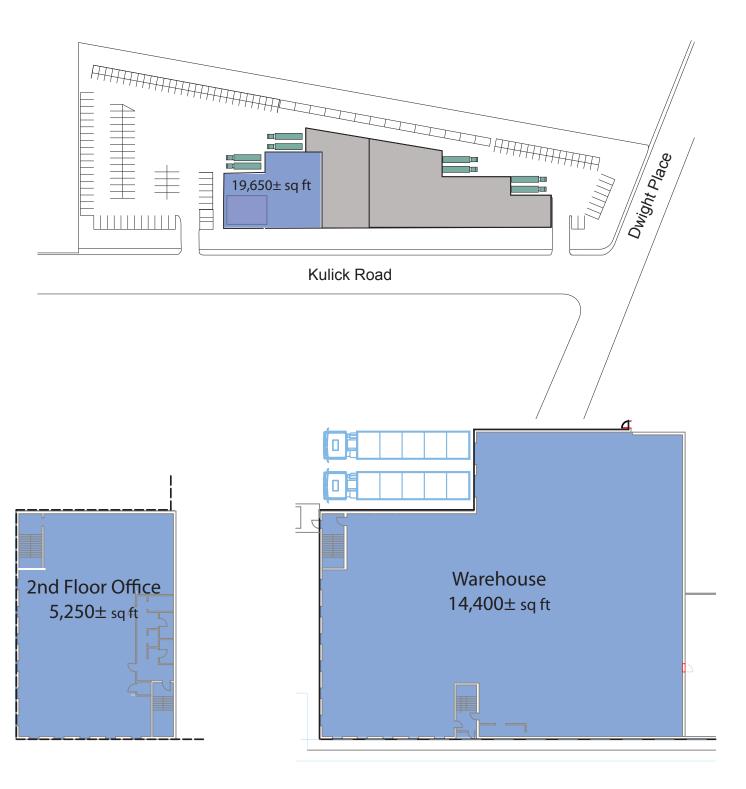

 $19,650 \pm sq ft$ 

**Specs** 

Structural: Steel Column and Joist

Zoning: L1, Light Industrial

Loading: 2 Tailboards

Parking: 100+

Sprinklers: 100% Wet

**Utilities: City Water, Sewer, Gas** 

## 35-51 Kulick Road, Fairfield, NJ

 $19,650 \pm \text{sq ft}$ 