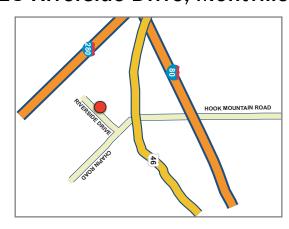

ut the state of New Jersey. As a prominent commercial real estate development firm, owners Salvatore Frassetto and Terry Frassetto collectively bring more than 80 years of expertise in the New Jersey marketplace. Saddleback owns and manages more than 20 industrial properties and has developed more than 20 million square feet of real estate. Saddleback also specializes in revitalizing and repositioning distressed properties.

Saddleback takes pride in New Jersey and in projects both large and small.

Visit Saddleback Real Estate Developers at www.SaddlebackNJ.com.





## Specs

Structural: Masonry & Steel Ceiling Heights: 22' Clear Loading: Tailboard loading

Parking: Ample Zoning: Industrial Sprinklers: 100% Wet

Utilities: City Water, Sewer, Gas

## 21-25 Riverside Drive, Montville, NJ