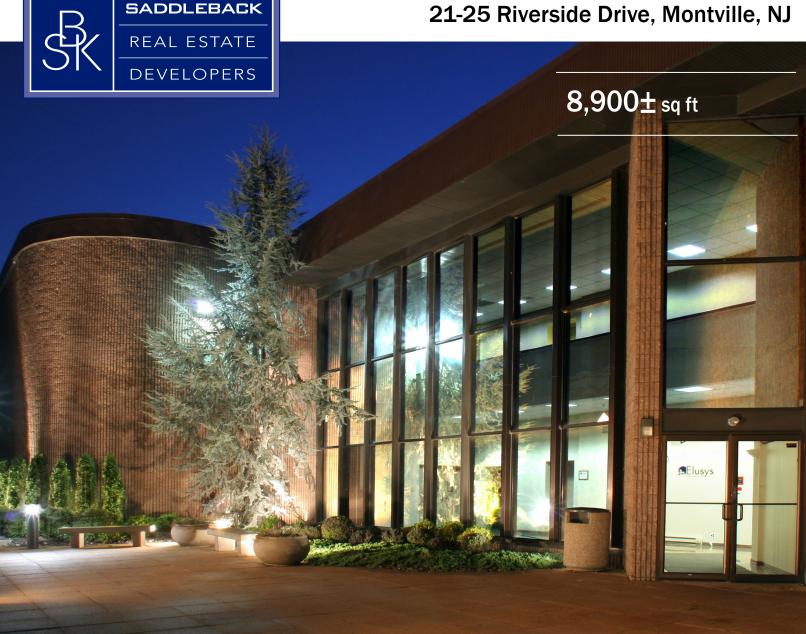

## 21-25 Riverside Drive, Montville, NJ

## Specs

Structural: Masonry & Steel Ceiling Heights: 22' Clear Loading: Tailboard loading

Parking: Ample Zoning: Industrial Sprinklers: 100% Wet

Utilities: City Water, Sewer, Gas