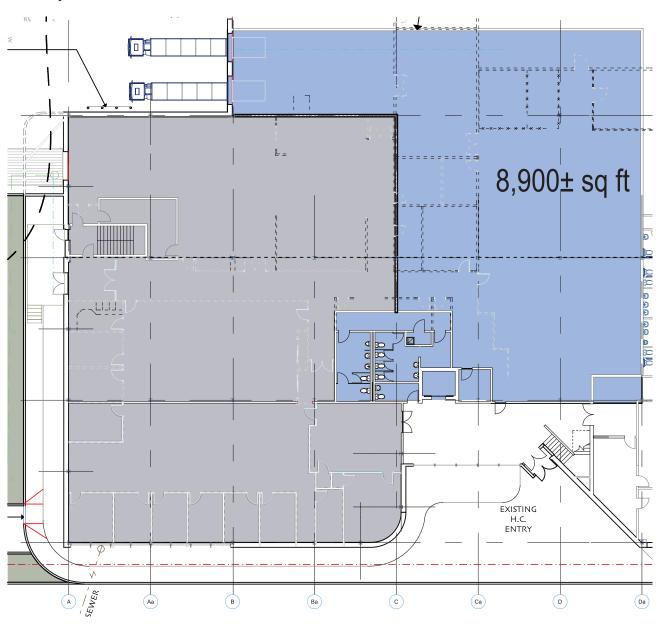

## 21-25 Riverside Drive, Montville, NJ

## Specs

Structural: Masonry & Steel Ceiling Heights: 22' Clear Loading: Tailboard loading

Parking: Ample Zoning: Industrial Sprinklers: 100% Wet

Utilities: City Water, Sewer, Gas