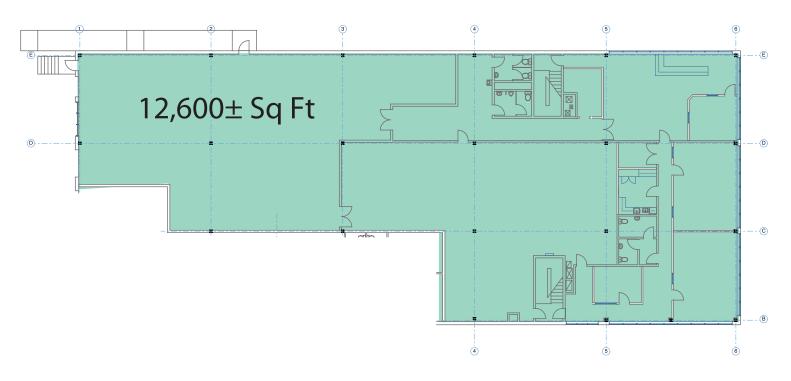

 $12,600 \pm \text{sq ft}$ 

204

Saddleback Real Estate Developers 23 Kulick Road Fairfield, NJ 07004 Phone: 973-227-3333 Fax: 973-767-1303

**DEVELOPERS** 

X 303 for Sal Frassetto
Cell: 201-673-6001
SFrassetto@SaddlebackNJ.com

## $12,600 \pm sq ft$

100% Air Conditioned

## **Specs**

Ceiling Heights: 22' clear

Loading: 2 tailboards. 1 Drive-in

Power: 200@480/277 Zoning: L1, Light Industrial

Parking: Ample

Sprinklers: 100% Wet

**Utilities: City Water, Sewer, Gas**