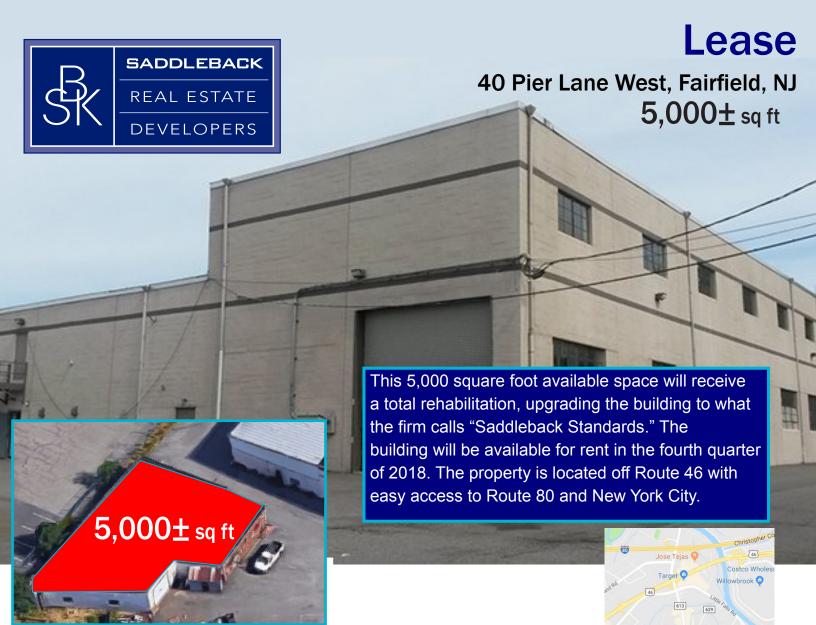

Saddleback Real Estate Developers 23 Kulick Road Fairfield, NJ 07004 Phone: 973-227-3333 Fax: 973-767-1303

X 303 for Sal Frassetto
Cell: 201-673-6001
SFrassetto@SaddlebackNJ.com

X 302 for Terry Frassetto TFrassetto@SaddlebackNJ.com

X 309 for Carmine Marabello Cell: 201-914-9131 CMarabello@SaddlebackNJ.com About Saddleback Real Estate Developers

Saddleback Real Estate Developers specializes in industrial properties throughout the state of New Jersey. As a prominent commercial real estate development firm, owners Salvatore Frassetto and Terry Frassetto collectively provide more than 80 years of expertise in the New Jersey marketplace. Saddleback owns and manages over 20 industrial properties and has developed more than 20 million square feet of real estate. Saddleback specializes in re