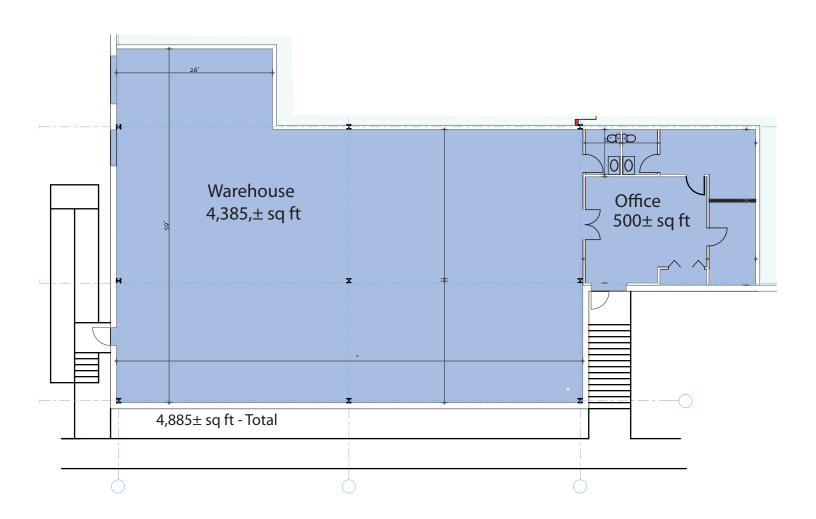

 $4,885 \pm sq ft$ warehouse plus office

**About Saddleback Real Estate Developers:** Saddleback Real Estate Developers 23 Kulick Road Fairfield, NJ 07004 Phone: 973-227-3333 Fax: 973-767-1303

SADDLEBACK

## 4,885± sq ft warehouse plus office

## **Specs**

Ceiling Heights: 22' clear

Loading: tailboard Power: 200@480/277 Zoning: L1, Light Industrial

Parking: Ample

Sprinklers: 100% Wet

**Utilities: City Water, Sewer, Gas**