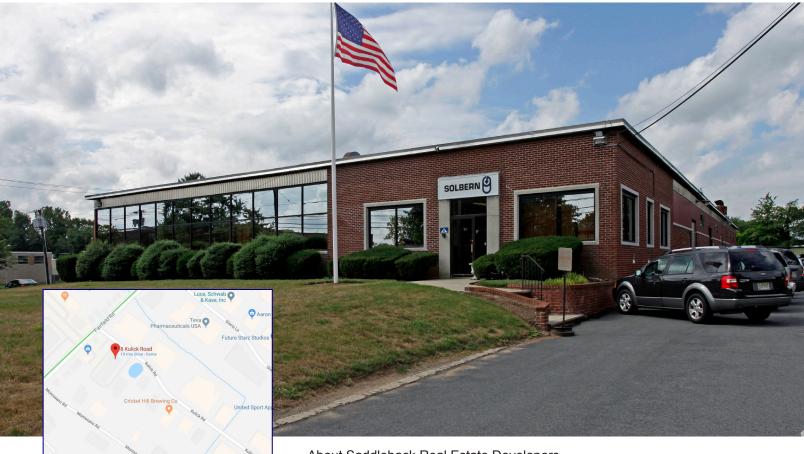

### 8 Kulick Road, Fairfield, NJ

 $23,200 \pm sq ft$ 

## 8 Kulick Road, Fairfield, NJ

 $23,200 \pm sq ft$ 

## **Specs**

Ceiling Heights: 16' clear Loading: 2 Tailboards

Parking: Ample

Zoning: L1

Parking: Ample

Sprinklers: 100% Wet

**Utilities: City Water, Sewer, Gas**