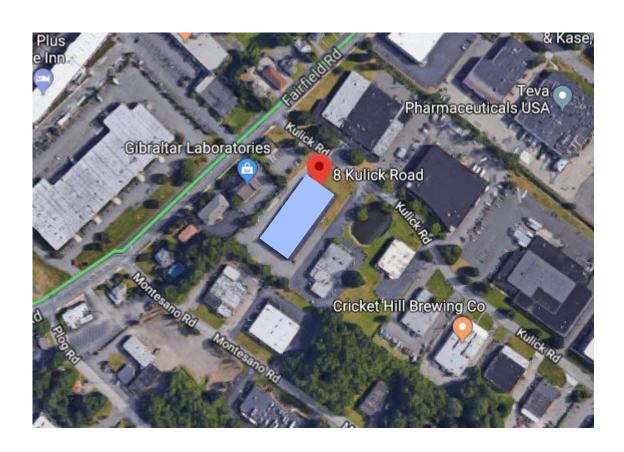

### 8 Kulick Road, Fairfield, NJ

 $23,200 \pm sq ft$ 

## 8 Kulick Road, Fairfield, NJ

 $23,200 \pm sq ft$ 