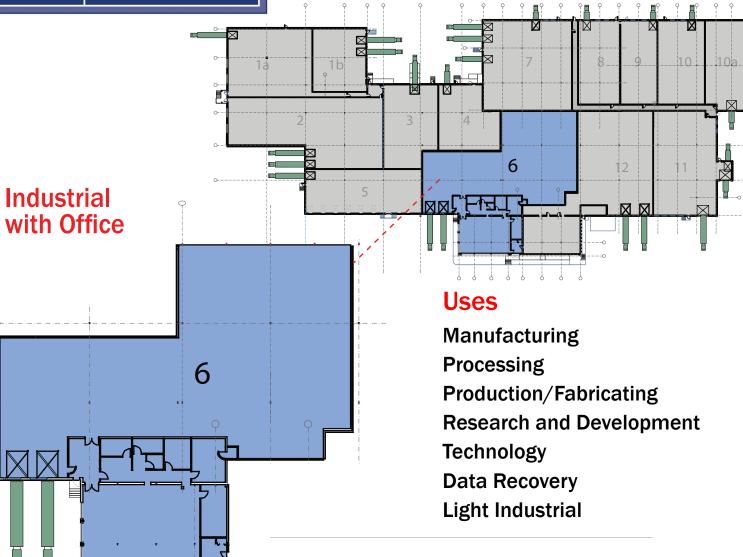

# $14,400 \pm sq ft$

Industrial with 3,500± sq ft of Office

\$1,950,000.00

Saddleback Real Estate Developers 23 Kulick Road Fairfield, N.I.07004

Fairfield, NJ 07004 Phone: 973-227-3333 Fax: 973-767-1303

X 303 for Sal Frassetto
Cell: 201-673-6001
SFrassetto@SaddlebackNJ.com

## 30 Sherwood Lane, Fairfield, NJ

**Specs** 

Structural: Block & Steel Ceiling Heights: 15' - 18' Clear

Loading: 2 Tailboards with Levelers

Parking: 35 Spaces

Zoning: Light Industrial

Sprinklers: 100% Wet

Power: 400 amps 3 phase @208v