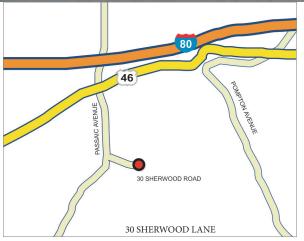

# Sale

### 30 Sherwood Lane, Fairfield, NJ





# $14,400 \pm sq ft$

Industrial with 3,500± sq ft of Office

\$1,950,000.00

Saddleback Real Estate Developers 23 Kulick Road Fairfield, N.I.07004

Fairfield, NJ 07004 Phone: 973-227-3333 Fax: 973-767-1303

X 303 for Sal Frassetto
Cell: 201-673-6001
SFrassetto@SaddlebackNJ.com

X 302 for Terry Frassetto TFrassetto@SaddlebackNJ.com

X 309 for Carmine Marabello Cell: 201-914-9131 CMarabello@SaddlebackNJ.com

#### About Saddleback Real Estate Developers

Saddleback Real Estate Developers specializes in industrial properties throughout the state of New Jersey. As a prominent commercial real estate development firm, owners Salvatore Frassetto and Terry Frassetto collectively provide more than 80 years of expertise in the New Jersey marketplace. Saddleback owns and manages over 20 industrial