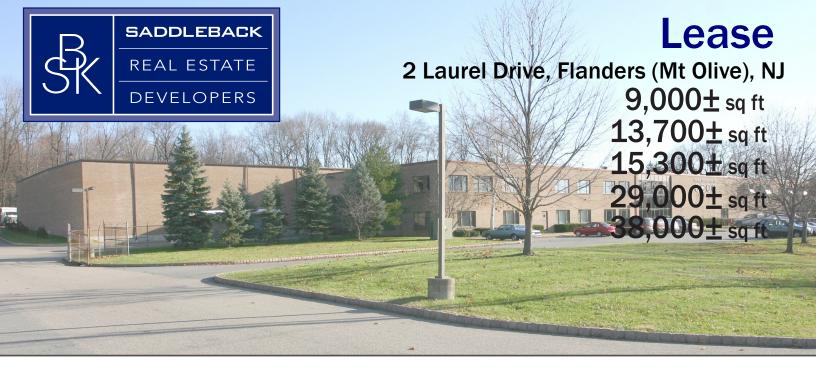

## 2 Laurel Drive, Flanders (Mt Olive), NJ

 $9,000 \pm \text{sq ft}$  $13,700 \pm sq ft$  $15,300 \pm sq ft$  $29,000 \pm \text{sq ft}$  $38,000 \pm sq ft$ TENANT4 MEZZANINE