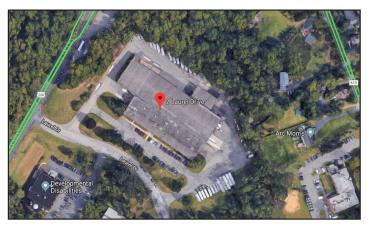

## 2 Laurel Drive, Flanders (Mt Olive), NJ

 $9,000 \pm \text{sq ft}$  $13,700 \pm sq ft$  $15,300 \pm sq ft$  $29,000 \pm \text{sq ft}$  $38,000 \pm sq ft$ TENANT4 MEZZANINE