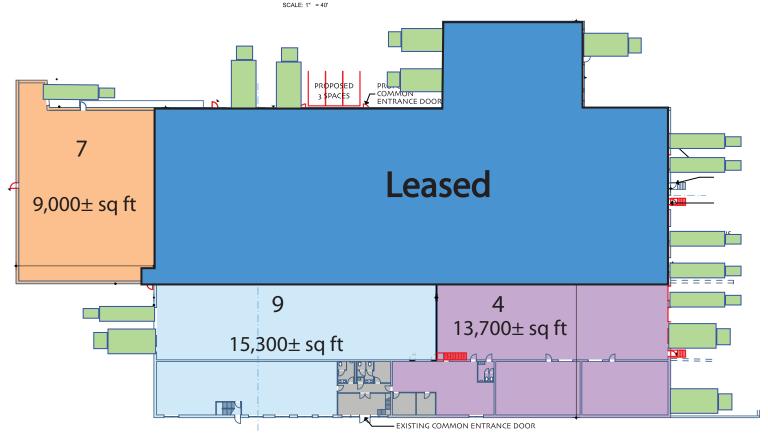

## 2 Laurel Drive, Flanders (Mt Olive), NJ

 $9,000 \pm \text{sq ft}$  $13,700 \pm sq ft$  $15,300 \pm sq ft$  $29,000 \pm \text{sq ft}$  $38,000 \pm sq ft$ TENANT4 MEZZANINE