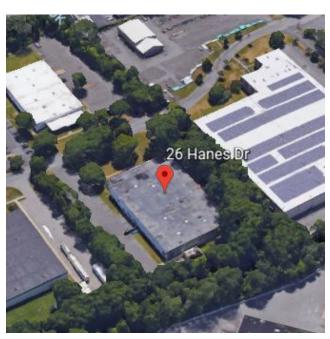

leased

Available 20,500± sq ft





## **Specs**

Ceiling Heights: 20' clear Loading: 4 Exterior Doors, 1 Drive-in Parking: Ample Sprinklers: 100% Wet Utilities: City Sewer & Water

Saddleback Real Estate Developers 23 Kulick Road Fairfield, NJ 07004 Phone: 973-227-3333 Fax: 973-767-1303

X 303 for Sal Frassetto Cell: 201-673-6001 SFrassetto@SaddlebackNJ.com

X 302 for Terry Frassetto TFrassetto@SaddlebackNJ.com

X 309 for Carmine Marabello Cell: 201-914-9131 CMarabello@SaddlebackNJ.com About Saddleback Real Estate Developers:

Saddleback Real Estate Developers specializes in industrial properties throughout the state of New Jersey. As a prominent commercial real estate development firm, owners Salvatore Frassetto and Terry Frassetto collectively provide more than 80 years of expertise in the New Jersey marketplace. Saddle