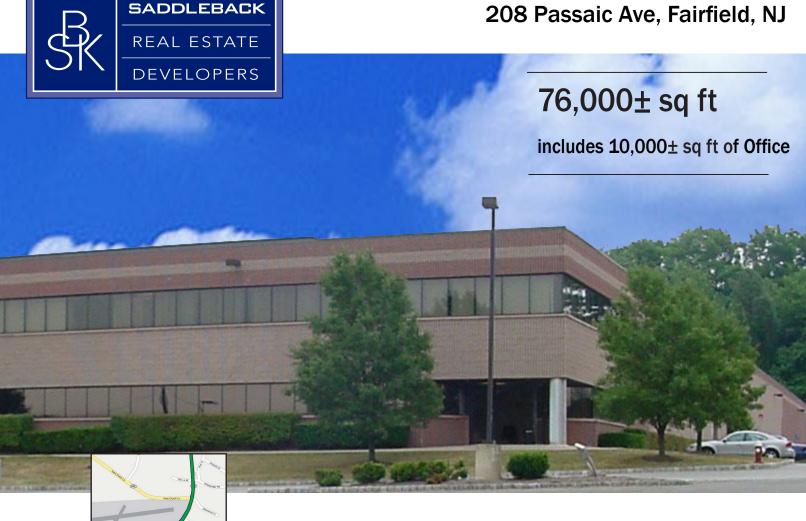

## 208 Passaic Ave, Fairfield, NJ

 $76,000 \pm sq ft$ 

includes 10,000 $\pm$  sq ft of Office

## **Specs**

Ceiling Heights: 22' clear

Loading: Tailboard Loading & Drive-in

Parking: 100 Cars Sprinklers: 100% Wet

**Power: Ample** 

**Utilities: City Sewer & Water** 