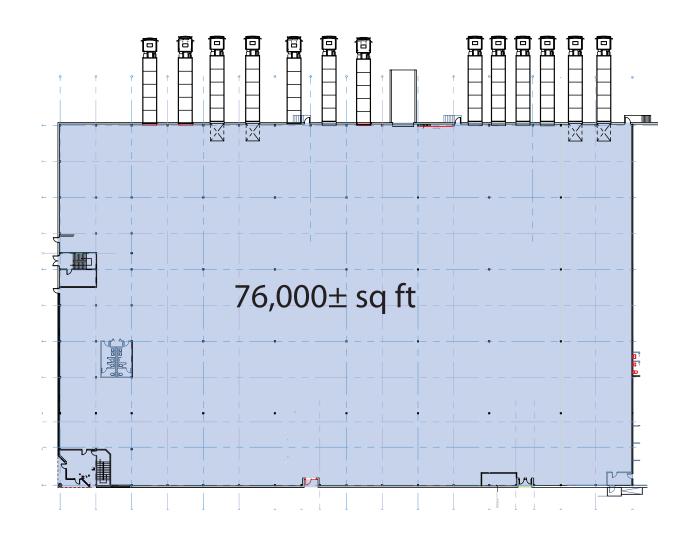

## 208 Passaic Ave, Fairfield, NJ

 $76,000 \pm sq ft$ 

includes 10,000 $\pm$  sq ft of Office

## **Specs**

Ceiling Heights: 22' clear

Loading: Tailboard Loading & Drive-in

Parking: 100 Cars Sprinklers: 100% Wet

**Power: Ample** 

**Utilities: City Sewer & Water** 