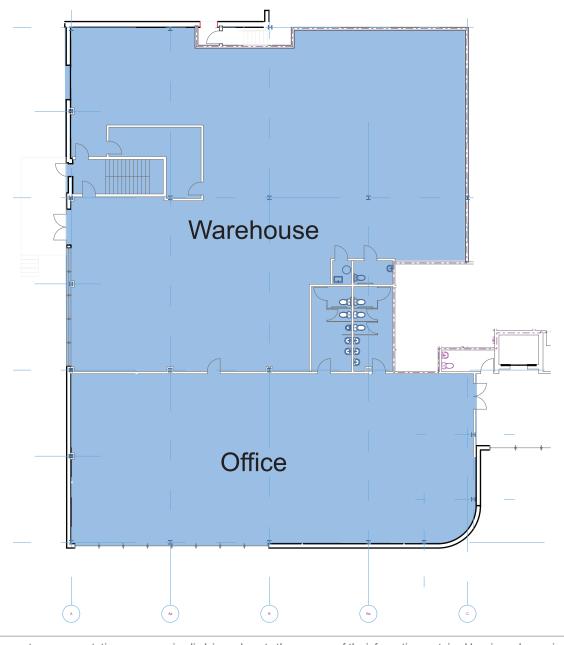

## **Specs**

Structural: Masonry & Steel Ceiling Heights: 22' Clear Loading: Drive-in & Tailboard

Parking: Ample Zoning: Industrial Sprinklers: 100% Wet

Utilities: City Water, Sewer, Gas