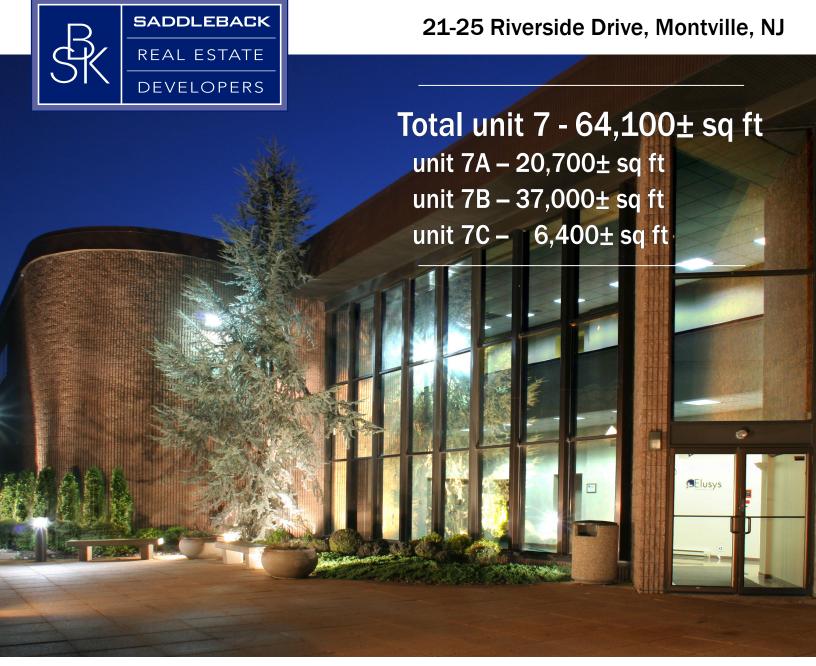

## **Specs**

Structural: Masonry & Steel Ceiling Heights: 21' Clear

Loading: Tailboards

Power: 200A @ 480V, 3P

21-25 Riverside Drive, Montville, NJ

Total unit 7 - 64,100± sq ft

unit  $7A - 20,700 \pm sq$  ft

unit  $7B - 37,000 \pm sq$  ft

unit  $7C - 6,400 \pm sq$  ft