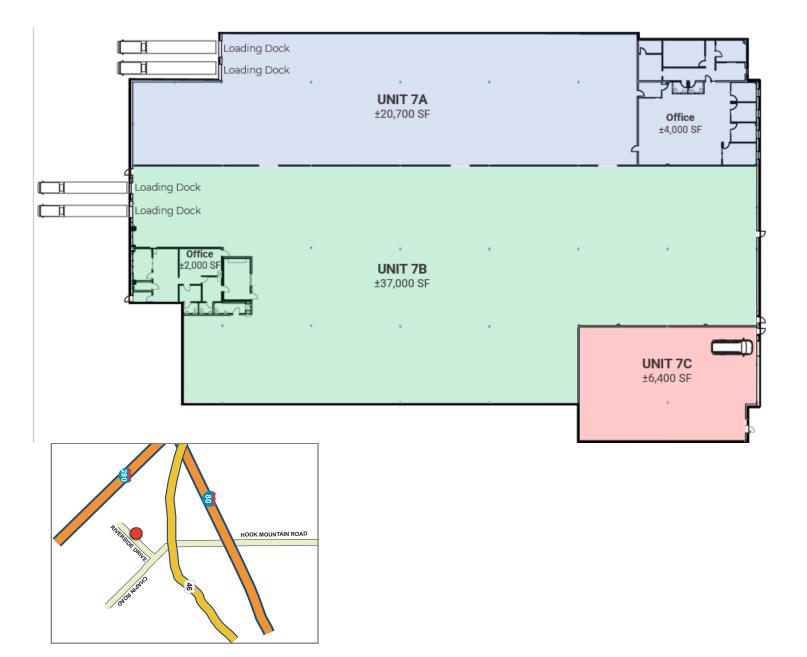

## **Specs**

Structural: Masonry & Steel Ceiling Heights: 21' Clear

Loading: Tailboards

Power: 200A @ 480V, 3P

21-25 Riverside Drive, Montville, NJ

Total unit 7 - 64,100± sq ft

unit  $7A - 20,700 \pm sq$  ft

unit  $7B - 37,000 \pm sq$  ft

unit  $7C - 6,400 \pm sq$  ft