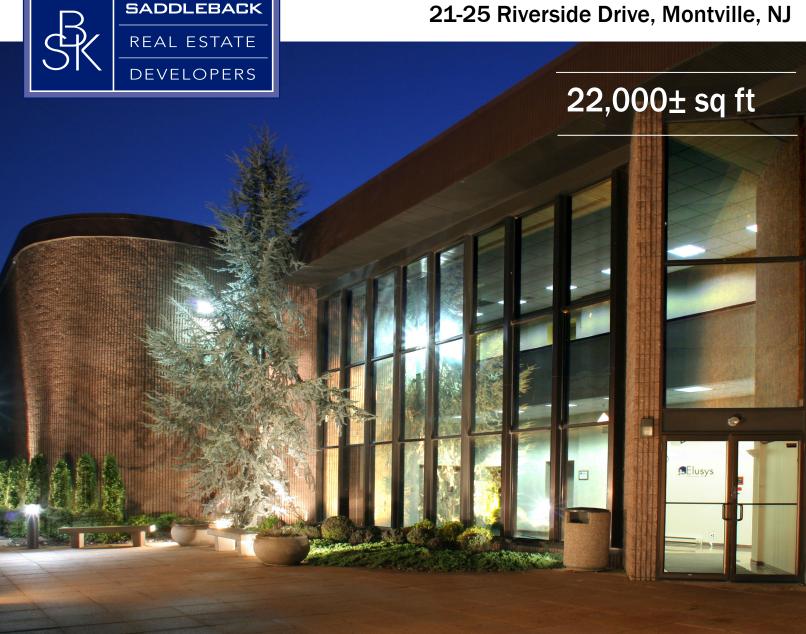

## 21-25 Riverside Drive, Montville, NJ

## **Specs**

Structural: Masonry & Steel Ceiling Heights: 21' Clear Loading: 4 Tailboards Power: 200A @ 480V, 3P