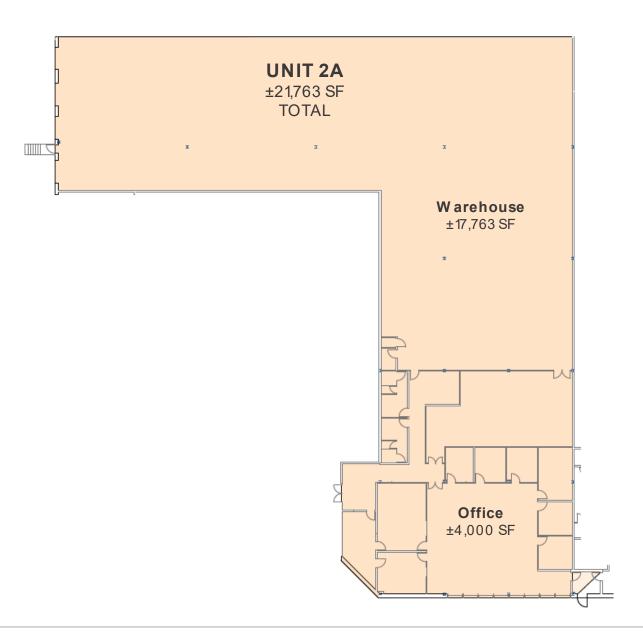

## **Specs**

Structural: Masonry & Steel Ceiling Heights: 21' Clear Loading: 4 Tailboards Power: 200A @ 480V, 3P