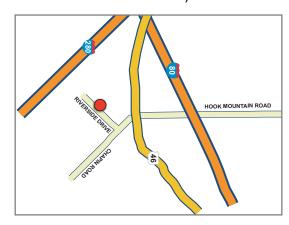

re Frassetto and Terry Frassetto collectively provide more than 80 years of expertise in the New Jersey marketplace. Saddleback owns and manages over 20 industrial properties and has developed more than 20 million square feet of real estate. Saddleback specializes in revitalizing and repositioning distressed properties while offering quick and streamlined closings.

Saddleback takes pride in New Jersey and in projects both large and small and is currently looking for new properties of all types to add to their portfolio. Contact us to discuss commercial real estate.

Visit Saddleback Real Estate Developers at www.SaddlebackNJ.com.





## **Specs**

Structural: Masonry & Steel Ceiling Heights: 21' Clear Loading: 4 Tailboards Power: 200A @ 480V, 3P

## 21-25 Riverside Drive, Montville, NJ