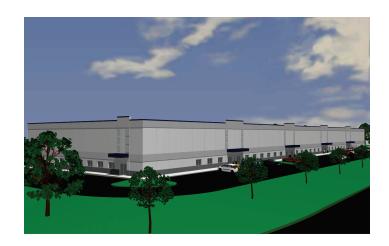

## For Sale Fully Approved Site

700 International Drive, Mt Olive, NJ

 $63,440 \pm sq ft$ 

Ceiling Heights: 36' Loading: 21 Tailboards Parking: 155 (2.5/1000)

Zoning: Industrial Sprinklers: 100% Wet

Utilities: City Water, Sewer

## For Sale Fully Approved Site

700 International Drive, Mt Olive, NJ  $63,440\pm sq\ ft$ 