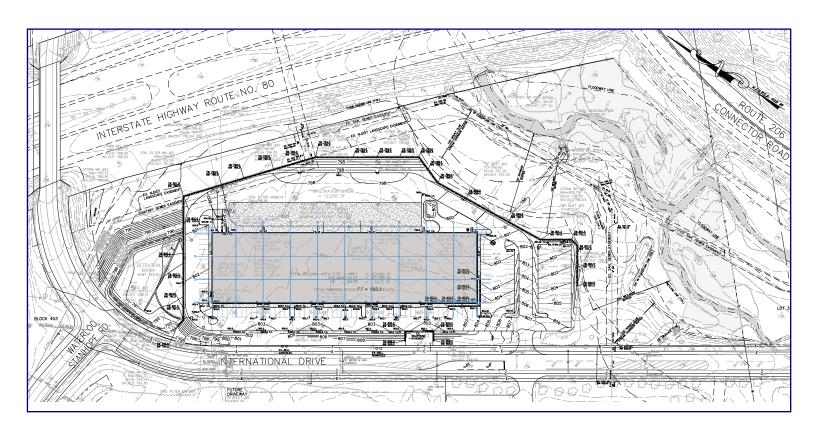

## For Sale Fully Approved Site

700 International Drive, Mt Olive, NJ

 $63,440 \pm sq ft$ 

Ceiling Heights: 36' Loading: 21 Tailboards Parking: 155 (2.5/1000)

Zoning: Industrial Sprinklers: 100% Wet

Utilities: City Water, Sewer

## For Sale Fully Approved Site

700 International Drive, Mt Olive, NJ  $63,440\pm sq\ ft$ 