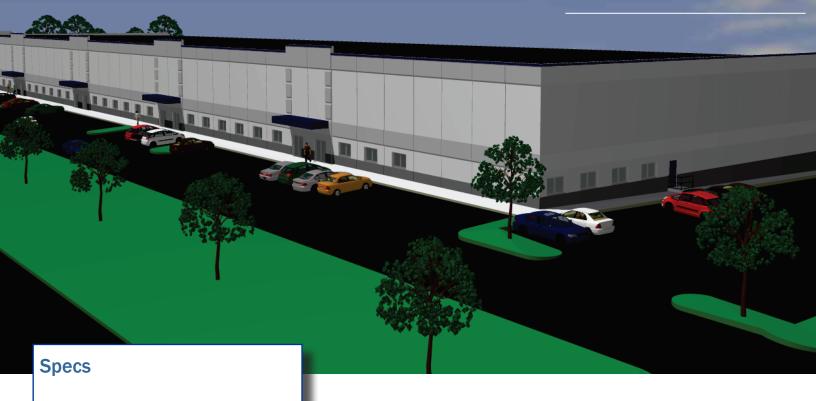

## For Sale Fully Approved Site

700 International Drive, Mt Olive, NJ

 $63,440 \pm sq ft$ 

Ceiling Heights: 36' Loading: 21 Tailboards Parking: 155 (2.5/1000)

Zoning: Industrial Sprinklers: 100% Wet

Utilities: City Water, Sewer

## For Sale Fully Approved Site

700 International Drive, Mt Olive, NJ  $63,440\pm sq\ ft$ 