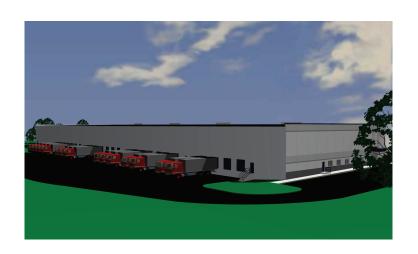

## For Sale Fully Approved Site

700 International Drive, Mt Olive, NJ

 $63,440 \pm sq ft$ 

Ceiling Heights: 36' Loading: 21 Tailboards Parking: 155 (2.5/1000)

Zoning: Industrial Sprinklers: 100% Wet

Utilities: City Water, Sewer

## For Sale Fully Approved Site

700 International Drive, Mt Olive, NJ  $63,440\pm sq\ ft$ 