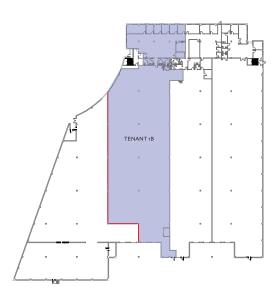

## 300 McGaw Drive, Edison, NJ

 $22,800 \pm sq ft$ 

## **Specs**

**Structural: Steel and Masonary** 

Loading: 2 Tailboards Zoning: Industrial Parking: Ample

Sprinklers: 100% Wet

**Utilities: City Water, Sewer, Gas**