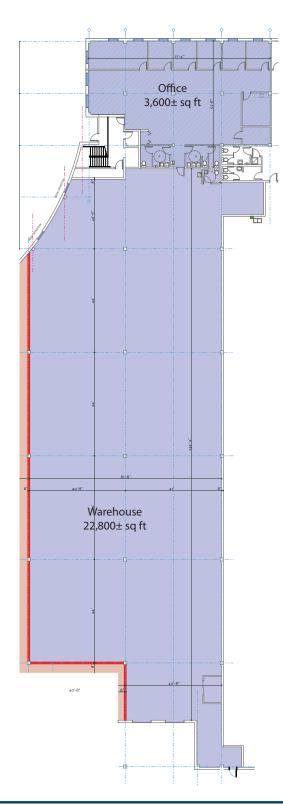

## 300 McGaw Drive, Edison, NJ

 $22,800 \pm sq ft$ 

## **Specs**

**Structural: Steel and Masonary** 

Loading: 2 Tailboards Zoning: Industrial Parking: Ample

Sprinklers: 100% Wet

**Utilities: City Water, Sewer, Gas**