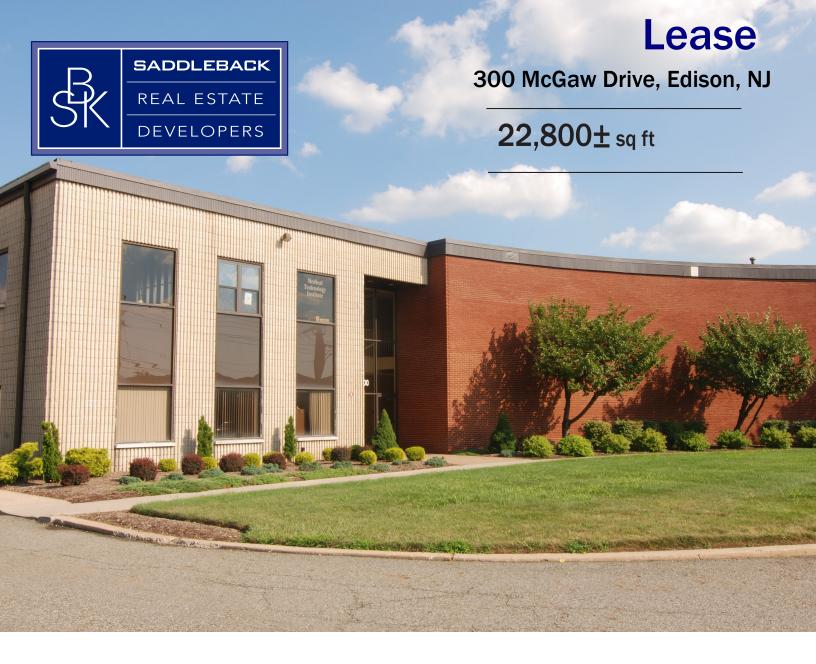

## 300 McGaw Drive, Edison, NJ

 $22,800 \pm sq ft$ 

## **Specs**

**Structural: Steel and Masonary** 

Loading: 2 Tailboards Zoning: Industrial Parking: Ample

Sprinklers: 100% Wet

**Utilities: City Water, Sewer, Gas**