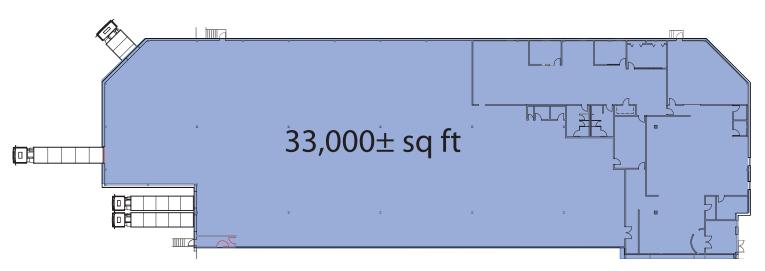

## **Specs**

Structural: Masonry & Steel Ceiling Heights: 22' Clear Loading: Drive-in & Tailboard

Parking: Ample
Zoning: Industrial
Sprinklers: 100% Wet
Utilities: City Water, Sewer