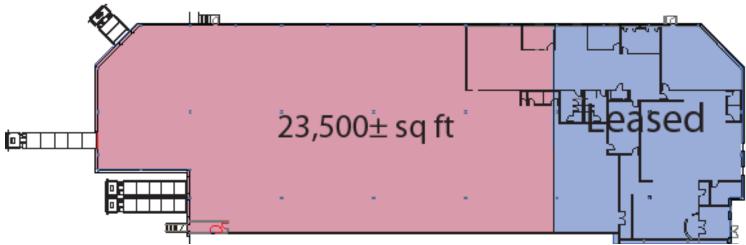

## **Specs**

Structural: Masonry & Steel Ceiling Heights: 22' Clear Loading: Drive-in & Tailboard Parking: Ample Zoning: Industrial Sprinklers: 100% Wet Utilities: City Water, Sewer