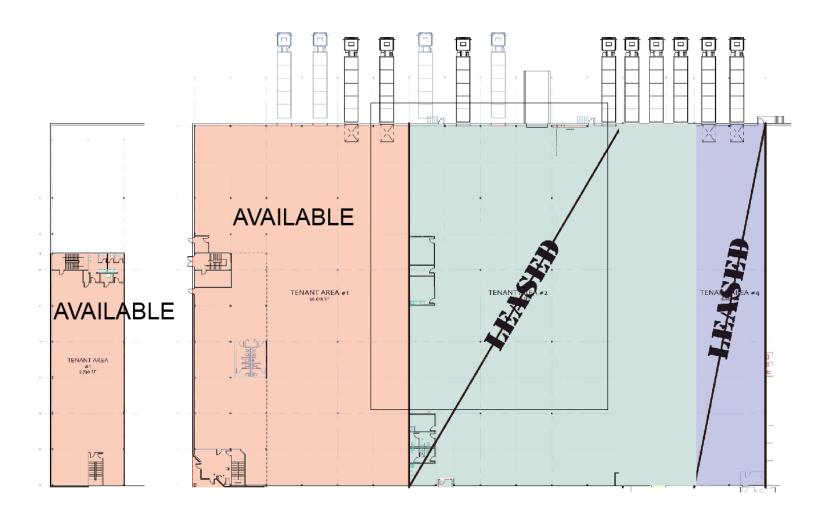

## **Specs**

Ceiling Heights: 22' clear Loading: 4 Tailboards

Parking: 35 Cars

Sprinklers: 100% Wet

Power: 200 amp 480/277 with upgrade possible

**Utilities: City Sewer & Water** 