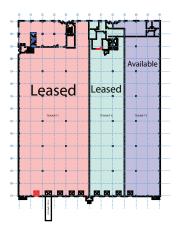

state of New Jersey. As a prominent commercial real estate development firm, owners Salvatore Frassetto and Terry Frassetto collectively provide more than 80 years of expertise in the New Jersey marketplace. Saddleback owns and manages over 20 industrial properties and has developed more than 20 million square feet of real estate. Saddleback specializes in revitalizing and repositioning distressed properties while offering quick and streamlined closings.

Saddleback takes pride in New Jersey and in projects both large and small and is currently looking for new properties of all types to add to their portfolio. Contact us to discuss commercial real estate.

Visit Saddleback Real Estate Developers at www.SaddlebackNJ.com.



## Lease

# 1050 Valley Brook Avenue, Lyndhurst, NJ 17,800± sq ft





#### TENANT A

WARE HOUSE = 15,876SF OFFICE = 1,914SF TOTAL AREA = 17,790 SF

### **Specs**

Structural: Masonry & Steel

Ceiling Heights: 24' clear

Loading: 2 Tailboards

Power: 277/480/400 amp

Parking: Ample

Sprinklers: 100% Wet

**Zoning: Industrial** 

**Utilities: City Sewer & Water**