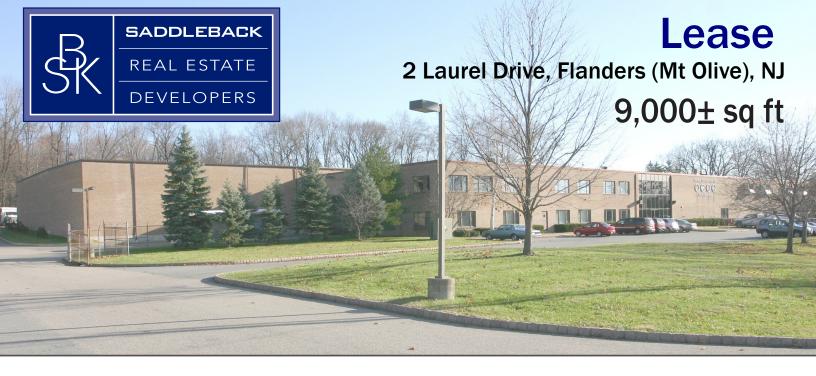

## 2 Laurel Drive, Flanders (Mt Olive), NJ $9,000\pm sq\ ft$

## **Specs**

Ceiling Heights: 19' - 22' clear

Loading: Tailgate Power: 200amp Parking: Ample Zoning: L-1

Sprinklers: 100% Wet Utilities: City Water, Gas