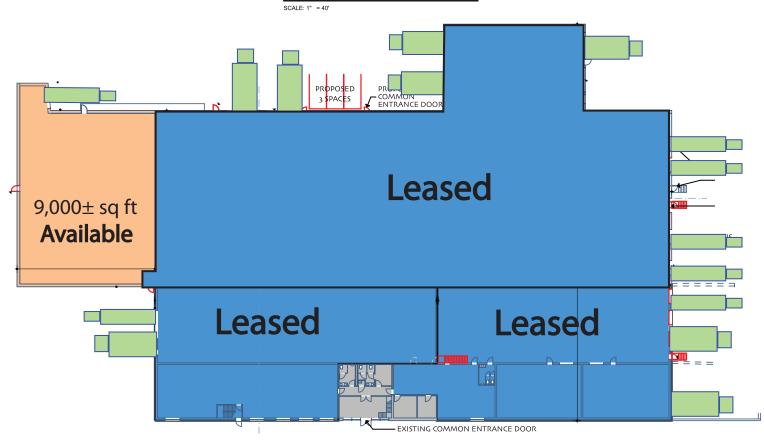

## 2 Laurel Drive, Flanders (Mt Olive), NJ $9,000\pm sq\ ft$

## **Specs**

Ceiling Heights: 19' - 22' clear

Loading: Tailgate Power: 200amp Parking: Ample Zoning: L-1

Sprinklers: 100% Wet Utilities: City Water, Gas