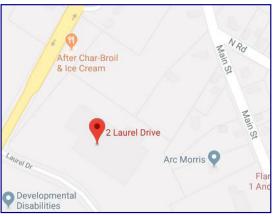

Saddleback Real Estate Developers 23 Kulick Road Fairfield, NJ 07004 Phone: 973-227-3333

Phone: 973-227-3333 Fax: 973-767-1303

X 303 for Sal Frassetto
Cell: 201-673-6001
SFrassetto@SaddlebackNJ.com

X 302 for Terry Frassetto
TFrassetto@SaddlebackNJ.com

X 309 for Carmine Marabello Cell: 201-914-9131 CMarabello@SaddlebackNJ.com **About Saddleback Real Estate Developers:** 

Saddleback Real Estate Developers specializes in industrial properties throughout the state of New Jersey. As a prominent commercial real estate development firm, owners Salvatore Frassetto and Terry Frassetto collectively provide more than 80 years of expertise in the New Jersey marketplace. Saddleback owns and manages over 20 industrial properties and has developed more than 20 million square feet of real estate. S