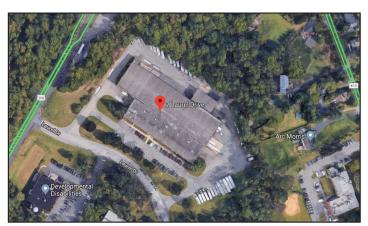

Saddleback Real Estate Developers 23 Kulick Road Fairfield, NJ 07004 Phone: 973-227-3333

Phone: 973-227-3333 Fax: 973-767-1303

X 303 for Sal Frassetto
Cell: 201-673-6001
SFrassetto@SaddlebackNJ.com

X 302 for Terry Frassetto
TFrassetto@SaddlebackNJ.com

X 309 for Carmine Marabello Cell: 201-914-9131 CMarabello@SaddlebackNJ.com **About Saddleback Real Estate Developers:** 

Saddleback Real Estate Developers specializes in industrial properties throughout the state of New Jersey. As a prominent commercial real estate development firm, owners Salvatore Frassetto and Terry Frassetto collectively provide more than 80 years of expertise in the New Jersey marketplace. Saddleback owns and manages over 20 industrial properties and has developed more than 20 million square feet of real estate.