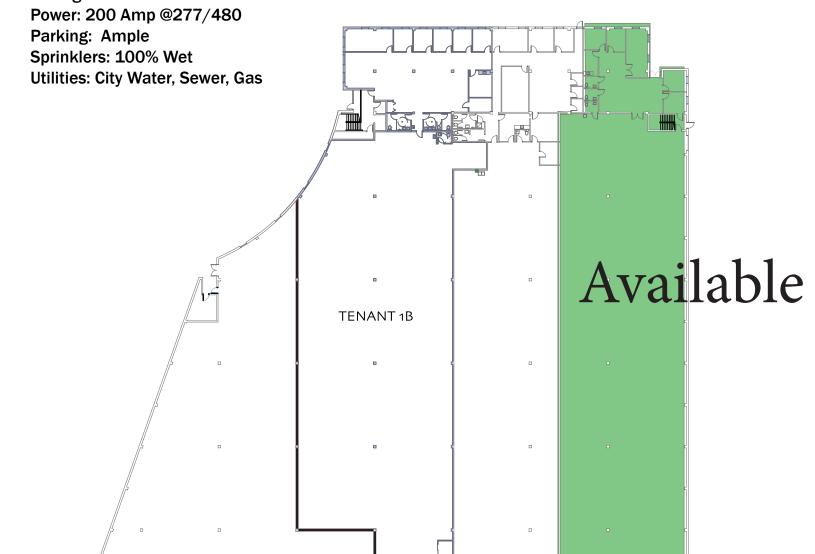

## **Specs**

**Structural: Steel and Masonary** 

Loading: 2 Tailboards Zoning: Industrial