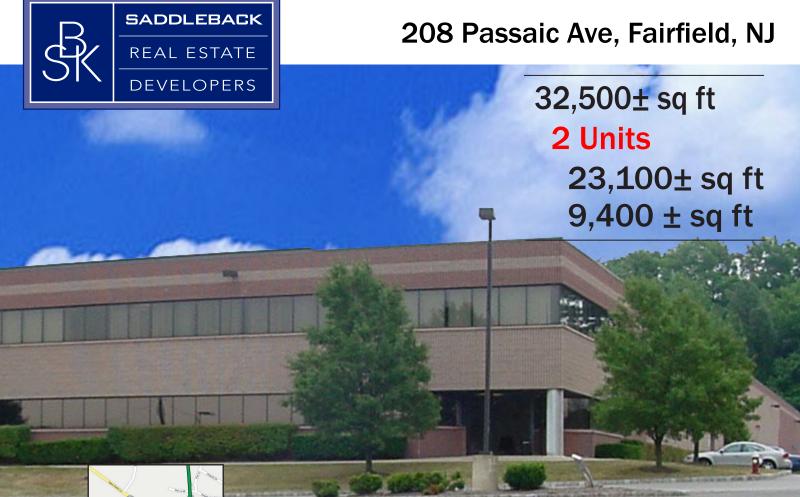

## 208 Passaic Ave, Fairfield, NJ

 $32,500 \pm sq ft$ 

## 2 Units

 $23,100 \pm \text{sq ft}$  $9,400 \pm \text{sq ft}$ 

## **Specs**

Ceiling Heights: 22' clear Loading: 4 Tailboards

Parking: 35 Cars

Sprinklers: 100% Wet

Power: 200 amp 480/277 with upgrade possible

**Utilities: City Sewer & Water** 