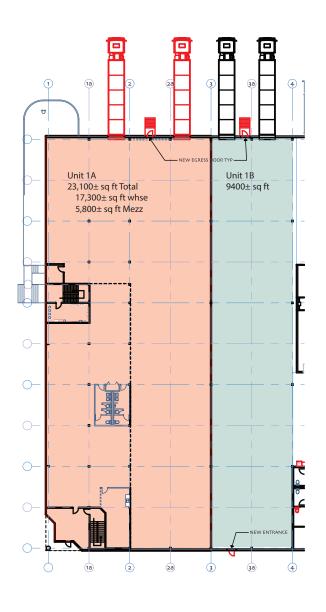

## 2 Units

 $23,100 \pm \text{sq ft}$  $9,400 \pm \text{sq ft}$ 

## **Specs**

Ceiling Heights: 22' clear Loading: 4 Tailboards

Parking: 35 Cars

Sprinklers: 100% Wet

Power: 200 amp 480/277 with upgrade possible

**Utilities: City Sewer & Water** 