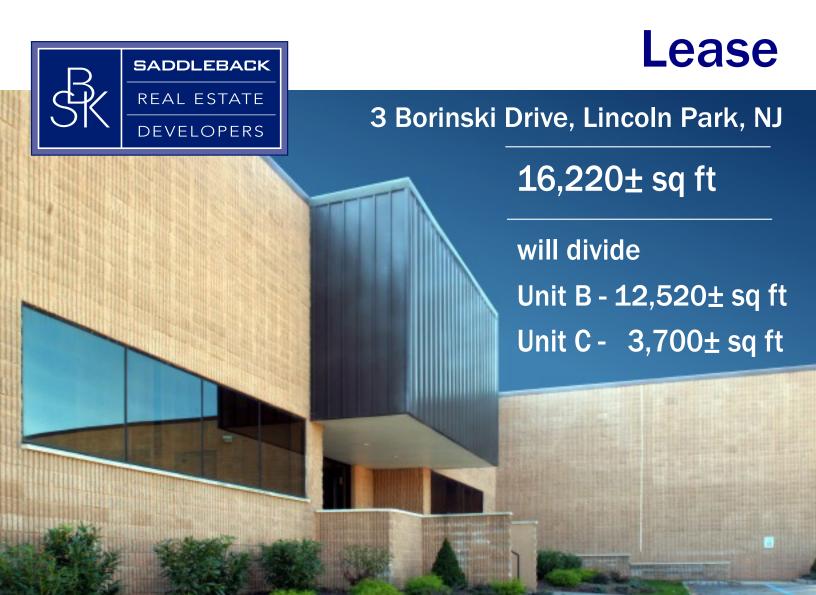

## 3 Borinski Drive, Lincoln Park, NJ

 $16,220 \pm \text{ sq ft}$ 

will divide

Unit B - 12,520± sq ft

**Unit C** - 3,700± sq ft