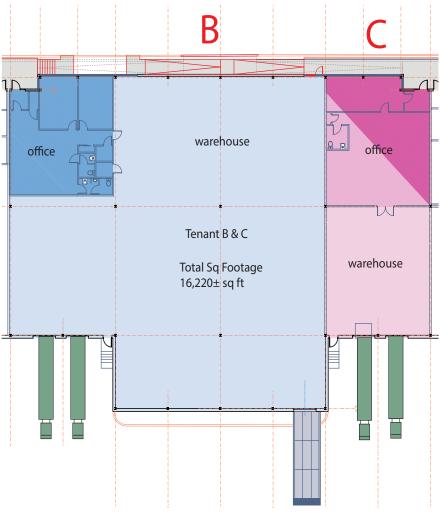

## 3 Borinski Drive, Lincoln Park, NJ

 $16,220 \pm \text{ sq ft}$ 

will divide

Unit B - 12,520± sq ft

**Unit C** - 3,700± sq ft

## Tenant B & C - will divide