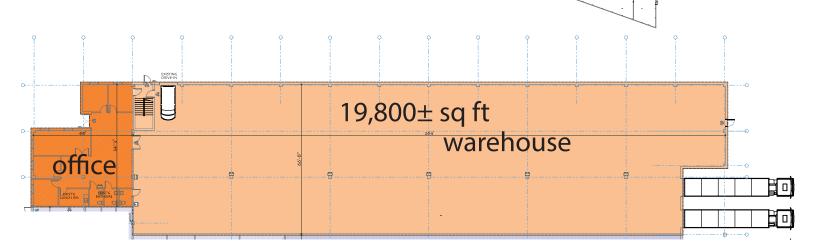

## 19,800± sq ft

Saddleback Real Estate Developers 23 Kulick Road Fairfield, NJ 07004 Phone: 973-227-3333 Fax: 973-767-1303

X 303 for Sal Frassetto Cell: 201-673-6001 SFrassetto@SaddlebackNJ.com

X 302 for Terry Frassetto TFrassetto@SaddlebackNJ.com

# 19,800± sq ft

#### Specs

Structural: Steel and Masonary Loading: 2 Tailboards, 1 Drive-in Zoning: Industrial Power: 200 Amp @277/480 Parking: Ample Sprinklers: 100% Wet Utilities: City Water, Sewer, Gas