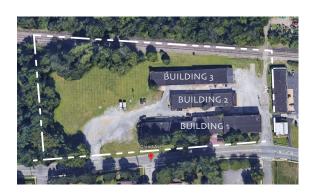

## **Coming Soon! Available for Lease**

700 Grand Avenue, Hackettstown, NJ

Units Available from  $2,000 \pm \text{sq ft to } 5,000 \pm \text{sq ft}$ 