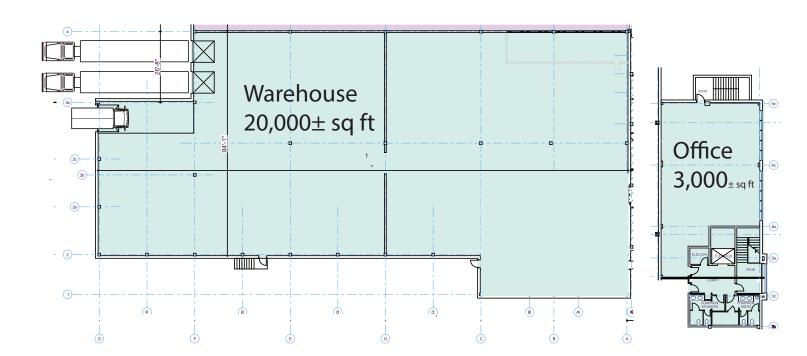

## Lease

22 Riverview Drive, Wayne, NJ

20,000± sq ft 3,000± sq ft Office

Saddleback Real Estate Developers 23 Kulick Road Fairfield, NJ 07004 Phone: 973-227-3333

Fax: 973-767-1303

X 303 for Sal Frassetto
Cell: 201-673-6001
SFrassetto@SaddlebackNJ.com

Visit Saddleback Real Estate Developers at www.SaddlebackNJ.com.

22 Riverview Drive, Wayne, NJ

20,000± sq ft 3,000± sq ft Office

## **Specs**

Structural: Brick, Concrete Block & Stucco

**Over Block** 

Loading: 2 Tailboard, 1 Drive-in

Ceiling Heights: 22' Clear Zoning: Light Industrial

Parking: Ample

Sprinklers: 100% Wet

**Utilities: City Water, Sewer, Gas**