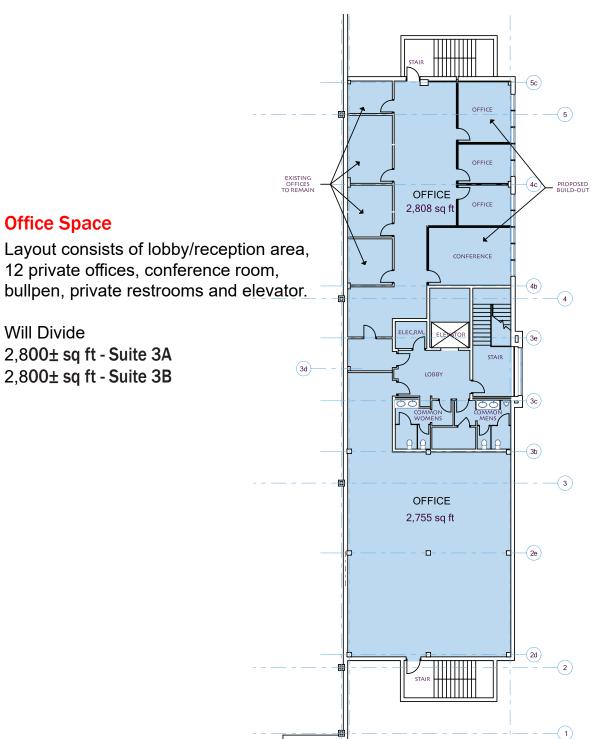

## 5,600± sq ft

Will Divide 2,800± sq ft - Suite 3A 2,800± sq ft - Suite 3B

Saddleback Real Estate Developers 23 Kulick Road Fairfield, NJ 07004 Phone: 973-227-3333 Fax: 973-767-1303

X 303 for Sal Frassetto Cell: 201-673-6001 SFrassetto@SaddlebackNJ.com

## 5,600± sq ft

Will Divide 2,800± sq ft - Suite 3A 2,800± sq ft - Suite 3B

No warranty or representation, express or implied, is made as to the accuracy of the information contained herein, and same is submitted subject to errors, omissions, change of price, rental or other conditions, withdrawal without notice, and to any special listing conditions imposed by our principals.