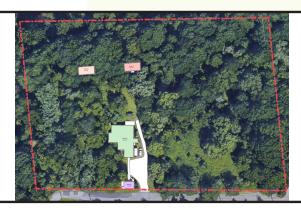

## PROPOSED SALE OR LEASE

305 W Stiger St., Hackettstown, NJ 6,025± sq ft

4 BUILDING INDUSTRIAL ON 6.12 ACRES

## PROPERTY SUMMARY

Industrial site undergoing complete renovation. The site consists of 4 buildings zoned LM (Limited Industrial). The property and buildings can be fitted out to Purchaser or Tenant specifications.

The property is conveniently located less than 1/2 mile from Route 46 and ±5 miles from Route 80.

Saddleback Real Estate Developers 23 Kulick Road Fairfield, NJ 07004 Phone: 973-227-3333

Fax: 973-767-1303