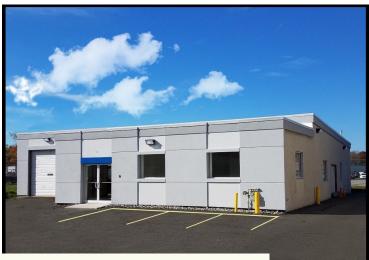

## PROPOSED SALE OR LEASE

305 W Stiger St., Hackettstown, NJ 6,025± sq ft

4 BUILDING INDUSTRIAL ON 6.12 ACRES

## PROPERTY SUMMARY

Industrial site undergoing complete renovation. The site consists of 4 buildings zoned LM (Limited Industrial). The property and buildings can be fitted out to Purchaser or Tenant specifications.