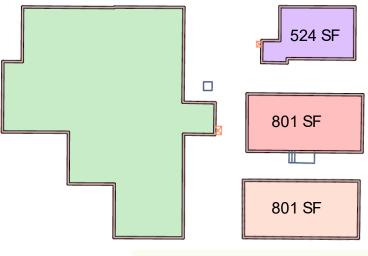

## PROPOSED SALE OR LEASE

305 W Stiger St., Hackettstown, NJ 6,025± sq ft

4 BUILDING INDUSTRIAL ON 6.12 ACRES

## PROPERTY SUMMARY

Industrial site undergoing complete renovation. The site consists of 4 buildings zoned LM (Limited Industrial). The property and buildings can be fitted out to Purchaser or Tenant specifications.