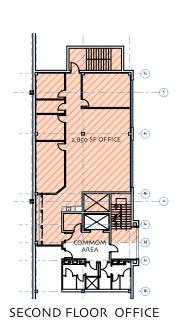

## 9,825± sq ft 2,800± sq ft Office

6,975 SF WAREHOUSE 9,825 SF TOTAL

GROUND WAREHOUSE FLOOR