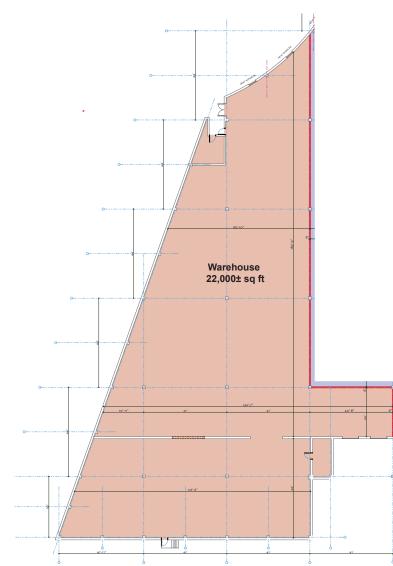

## Lease 300 McGaw Drive, Edison, NJ

## 22,000± sq ft

Saddleback Real Estate Developers 23 Kulick Road Fairfield, NJ 07004 Phone: 973-227-3333 Fax: 973-767-1303

SADDLEBACK

REAL ESTATE

DEVELOPERS

X 303 for Sal Frassetto Cell: 201-673-6001 SFrassetto@SaddlebackNJ.com

## **Specs**

Structural: Steel and Masonary Zoning: Industrial Ceiling Heights: 24' Clear Loading: 2 Tailboards Parking: Ample Sprinklers: 100% Wet Utilities: City Water, Sewer, Gas

No warranty or representation, express or implied, is made as to the accuracy of the information contained herein, and same is submitted subject to errors, omissions, change of price, rental or other conditions, withdrawal without notice, and to any special listing conditions imposed by our principals. 03-03-22