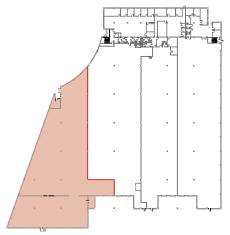

## Lease 300 McGaw Drive, Edison, NJ

## 22,000± sq ft

Saddleback Real Estate Developers 23 Kulick Road Fairfield, NJ 07004 Phone: 973-227-3333 Fax: 973-767-1303

SADDLEBACK

REAL ESTATE

DEVELOPERS

X 303 for Sal Frassetto Cell: 201-673-6001 SFrassetto@SaddlebackNJ.com

## **Specs**

Structural: Steel and Masonary Zoning: Industrial Ceiling Heights: 24' Clear Loading: 2 Tailboards Parking: Ample Sprinklers: 100% Wet Utilities: City Water, Sewer, Gas

No warranty or representation, express or implied, is made as to the accuracy of the information contained herein, and same is submitted subject to errors, omissions, change of price, rental or other conditions, withdrawal without notice, and to any special listing conditions imposed by our principals. 03-03-22