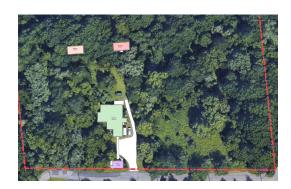

## PROPERTY SUMMARY

Industrial site undergoing complete renovation. The site consists of 4 buildings zoned LM (Limited Industrial). The property and buildings can be fitted out to Purchaser or Tenant specifications.

The property is conveniently located less than 1/2 mile from Route 46 and ±5 miles from Route 80.

Saddleback Real Estate Developers 23 Kulick Road Fairfield, NJ 07004 Phone: 973-227-3333 Fax: 973-767-1303