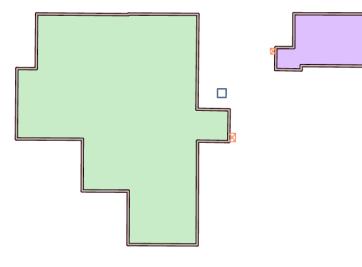

## PROPERTY SUMMARY

Industrial site undergoing complete renovation. The site consists of 4 buildings zoned LM (Limited Industrial). The property and buildings can be fitted out to Purchaser or Tenant specifications.