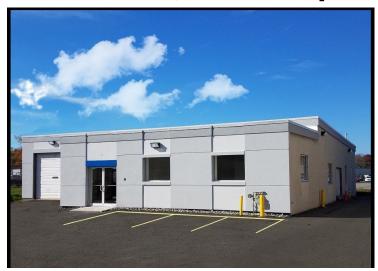

## 305 W Stiger St., Hackettstown, NJ 4,400± sq ft

## PROPERTY SUMMARY

Industrial site undergoing complete renovation. The site consists of 4 buildings zoned LM (Limited Industrial). The property and buildings can be fitted out to Purchaser or Tenant specifications.