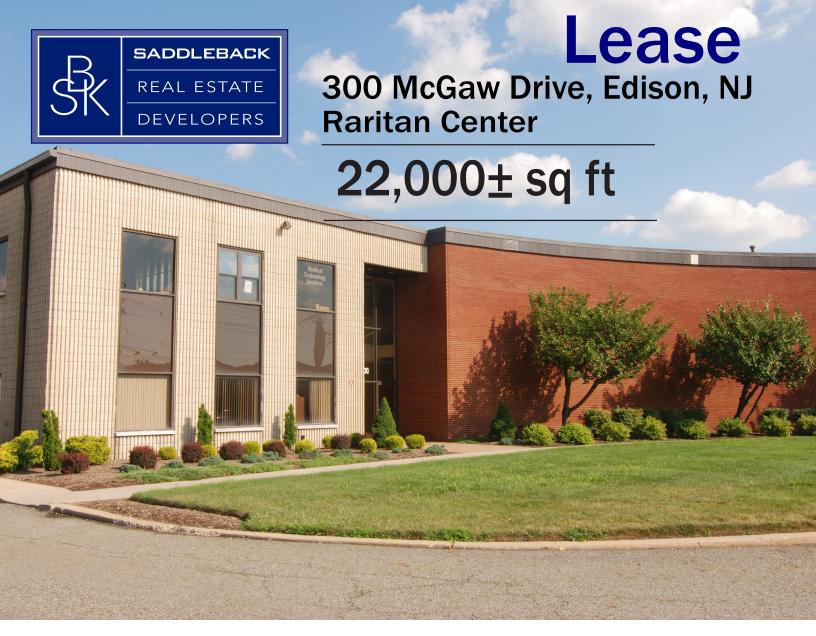

## 300 McGaw Drive, Edison, NJ Raritan Center

22,000± sq ft

## **Specs**

**Structural: Steel and Masonary** 

**Zoning: Industrial** 

Ceiling Heights: 24' Clear

Loading: 2 Tailboards

Parking: Ample

Sprinklers: 100% Wet

**Utilities: City Water, Sewer, Gas**