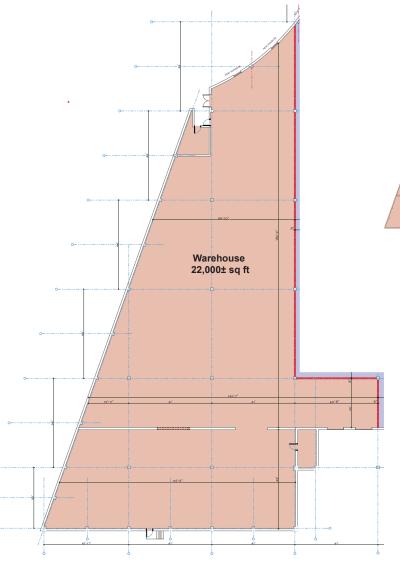

## 300 McGaw Drive, Edison, NJ Raritan Center

22,000± sq ft

## **Specs**

**Structural: Steel and Masonary** 

**Zoning: Industrial** 

Ceiling Heights: 24' Clear

Loading: 2 Tailboards

Parking: Ample

Sprinklers: 100% Wet

**Utilities: City Water, Sewer, Gas**