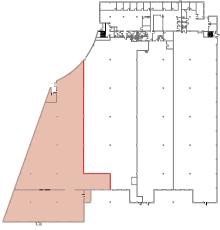

## 300 McGaw Drive, Edison, NJ Raritan Center

22,000± sq ft

## **Specs**

**Structural: Steel and Masonary** 

**Zoning: Industrial** 

Ceiling Heights: 24' Clear

Loading: 2 Tailboards

Parking: Ample

Sprinklers: 100% Wet

**Utilities: City Water, Sewer, Gas**