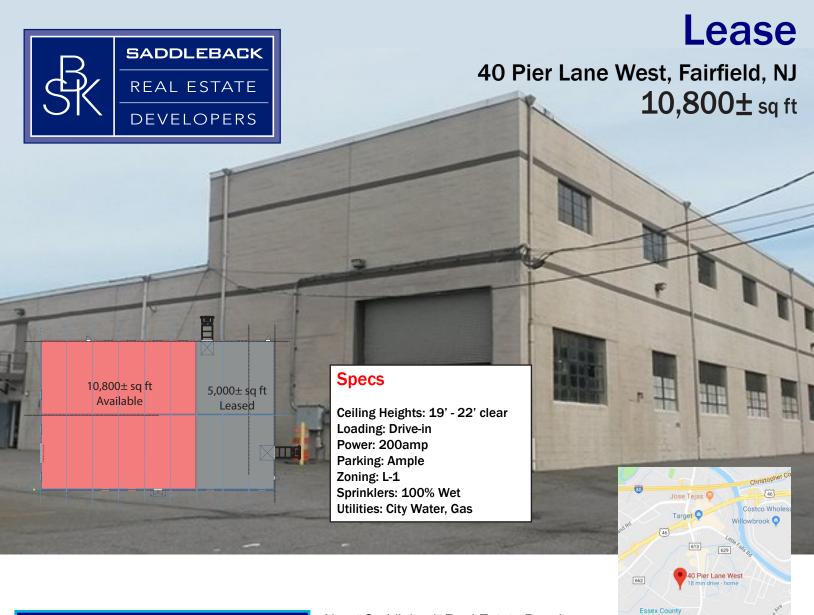

Saddleback Real Estate Developers 23 Kulick Road Fairfield, NJ 07004 Phone: 973-227-3333 Fax: 973-767-1303

X 303 for Sal Frassetto Cell: 201-673-6001 SFrassetto@SaddlebackNJ.com

X 302 for Terry Frassetto TFrassetto@SaddlebackNJ.com

X 309 for Carmine Marabello Cell: 201-914-9131 CMarabello@SaddlebackNJ.com About Saddleback Real Estate Developers

Saddleback Real Estate Developers specializes in industrial properties throughout the state of New Jersey. As a prominent commercial real estate development firm, owners Salvatore Frassetto and Terry Frassetto collectively provide more than 80 years of expertise in the New Jersey marketplace.

Saddleback owns and manages over 20 industrial properties and has developed more than 20 million square feet of real estate. Saddleback specializes in revitalizing and repositioning distressed properties while offering quick and streamlined closings.