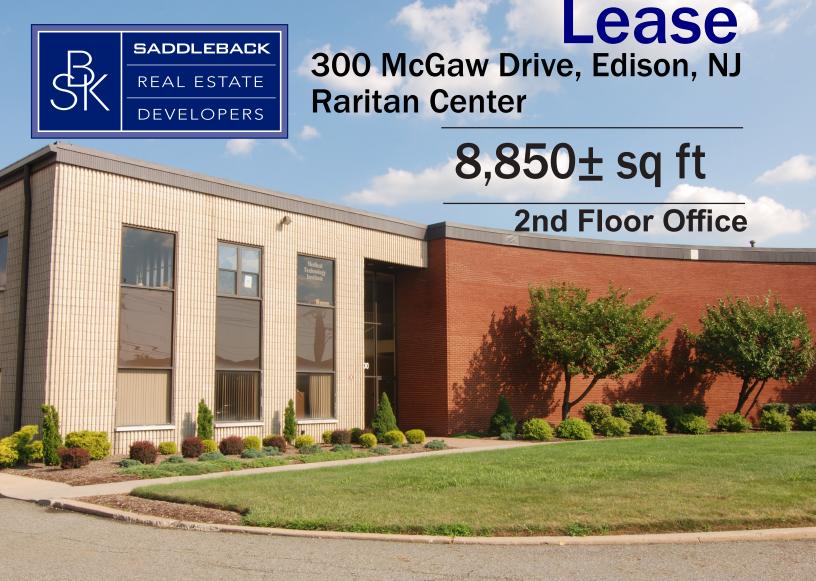

## 300 McGaw Drive, Edison, NJ Raritan Center

## $8,850 \pm sq ft$

## 2nd Floor Office

## **Specs**

Structural: Steel and Masonary

Zoning: Industrial Parking: Ample

Sprinklers: 100% Wet

**Utilities: City Water, Sewer, Gas** 