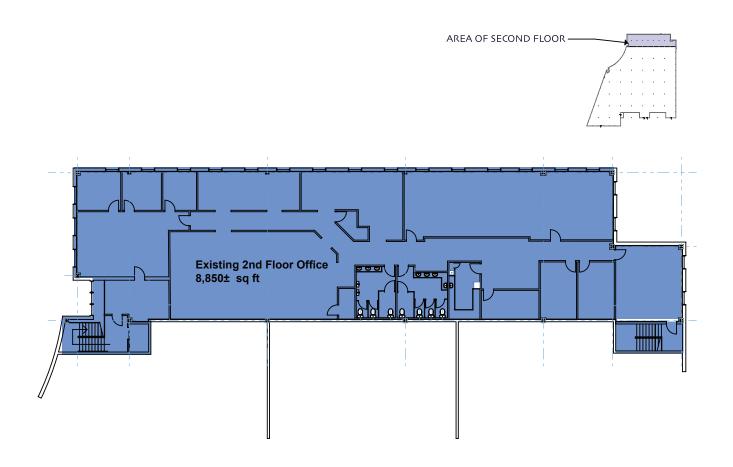

xpertise in the New Jersey marketplace. Saddleback owns and manages over 20 industrial properties and has developed more than 20 million square feet of real estate. Saddleback specializes in revitalizing and repositioning distressed properties while offering quick and streamlined closings.

Saddleback takes pride in New Jersey and in projects both large and small and is currently looking for new properties of all types to add to their portfolio. Contact us to discuss commercial real estate.

Visit Saddleback Real Estate Developers at www.SaddlebackNJ.com.





## 300 McGaw Drive, Edison, NJ Raritan Center

## $8,850 \pm sq ft$

## 2nd Floor Office

## **Specs**

Structural: Steel and Masonary

Zoning: Industrial Parking: Ample

Sprinklers: 100% Wet

**Utilities: City Water, Sewer, Gas**