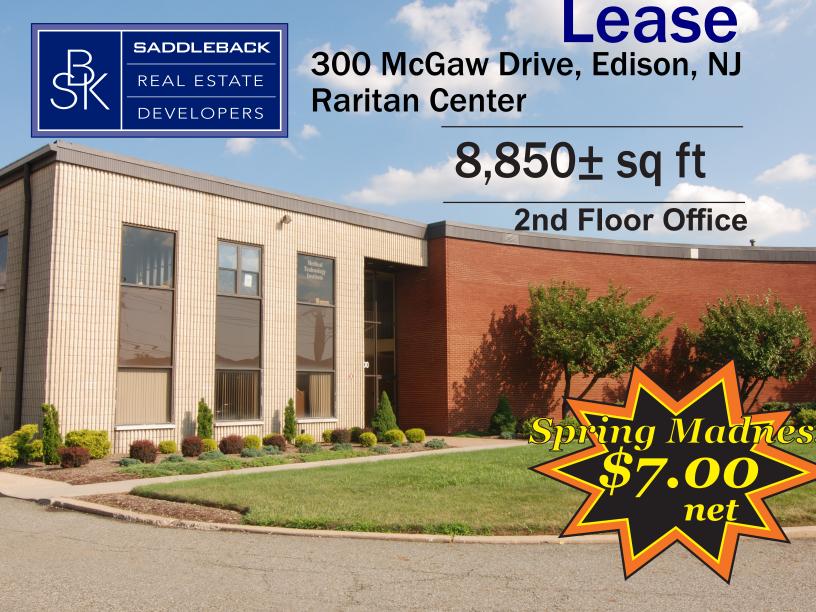

## 300 McGaw Drive, Edison, NJ Raritan Center

## $8,850 \pm sq ft$

## 2nd Floor Office