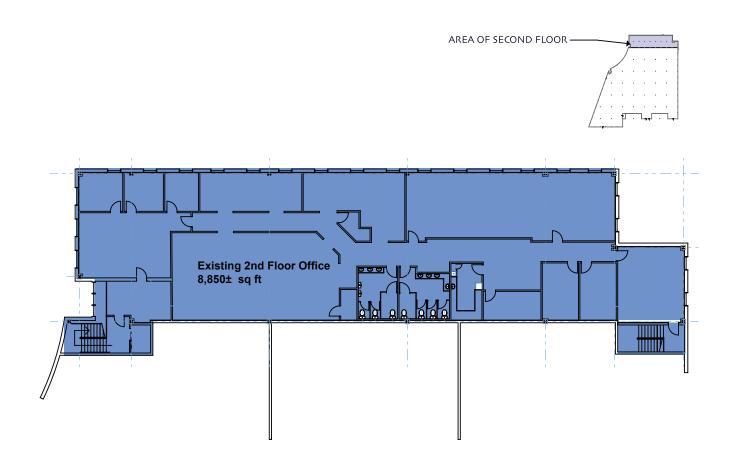

xpertise in the New Jersey marketplace. Saddleback owns and manages over 20 industrial properties and has developed more than 20 million square feet of real estate. Saddleback specializes in revitalizing and repositioning distressed properties while offering quick and streamlined closings.

Saddleback takes pride in New Jersey and in projects both large and small and is currently looking for new properties of all types to add to their portfolio. Contact us to discuss commercial real estate.

Visit Saddleback Real Estate Developers at www.SaddlebackNJ.com.





## 300 McGaw Drive, Edison, NJ Raritan Center

## $8,850 \pm sq ft$

## 2nd Floor Office

## **Specs**

Structural: Steel and Masonary

Zoning: Industrial Parking: Ample

Sprinklers: 100% Wet

**Utilities: City Water, Sewer, Gas**