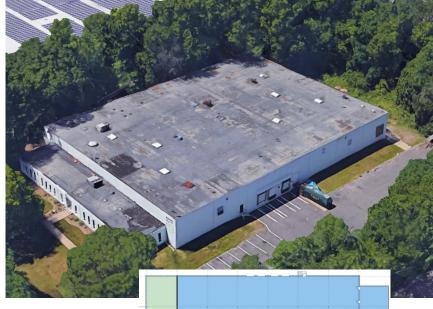

## Sale/Investment 26 Hanes Drive, Wayne, NJ 41,150± sq ft

20,950± sq ft

 $20.200 \pm \text{sa ft}$ 

**Specs** 

Ceiling Heights: 20' clear

Loading: 4 Exterior Doors, 1 Drive-in

Parking: Ample

Sprinklers: 100% Wet