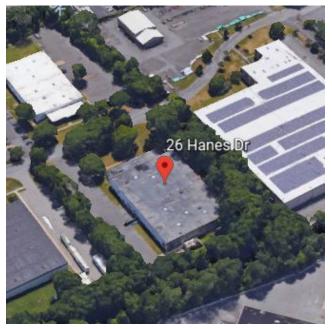

## Sale/Investment 26 Hanes Drive, Wayne, NJ 41,150± sq ft

20,950± sq ft

 $20.200 \pm \text{sa ft}$ 

**Specs** 

Ceiling Heights: 20' clear

Loading: 4 Exterior Doors, 1 Drive-in

Parking: Ample

Sprinklers: 100% Wet