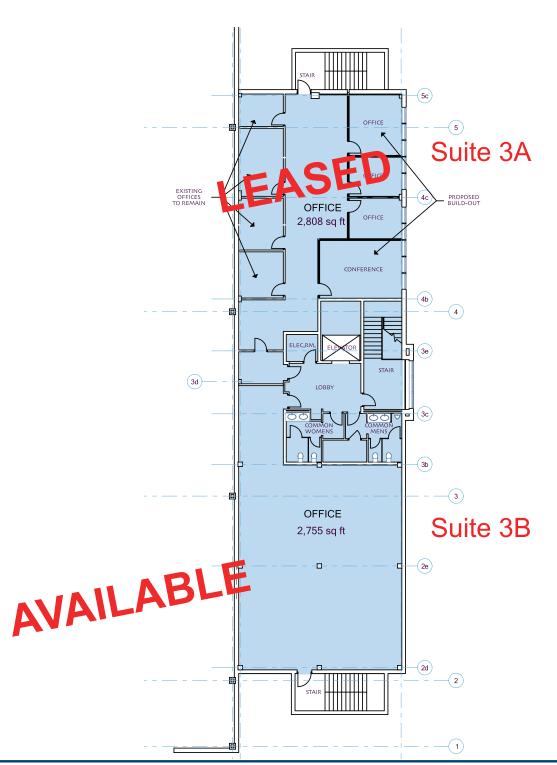

## **Office for Lease**

22 Riverview Drive, Wayne, NJ

2.800± sq ft

Suite 3B

No warranty or representation, express or implied, is made as to the accuracy of the information contained herein, and same is submitted subject to errors, omissions, change of price, rental or other conditions, withdrawal without notice, and to any special listing conditions imposed by our principals.