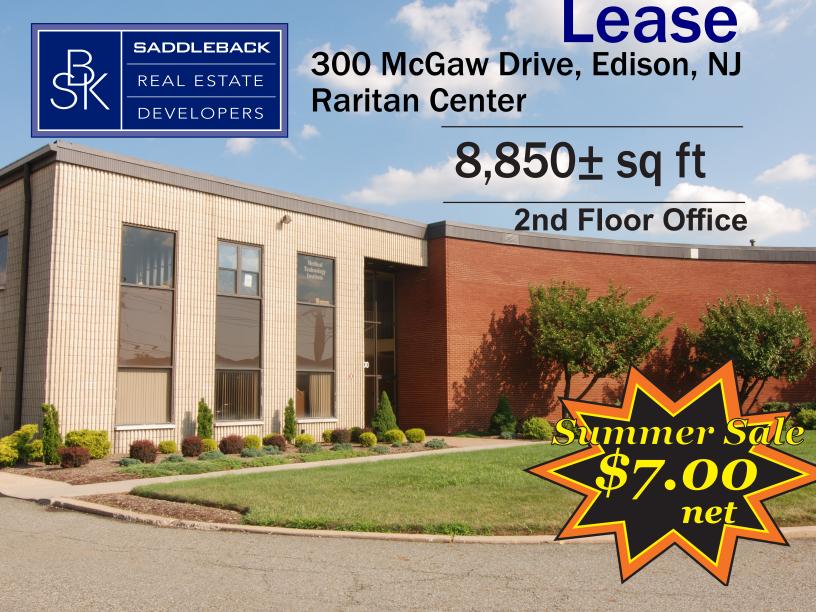

## 300 McGaw Drive, Edison, NJ Raritan Center

## $8,850 \pm sq ft$

## 2nd Floor Office

## **Specs**

Structural: Steel and Masonary

Zoning: Industrial Parking: Ample

Sprinklers: 100% Wet

**Utilities: City Water, Sewer, Gas** 