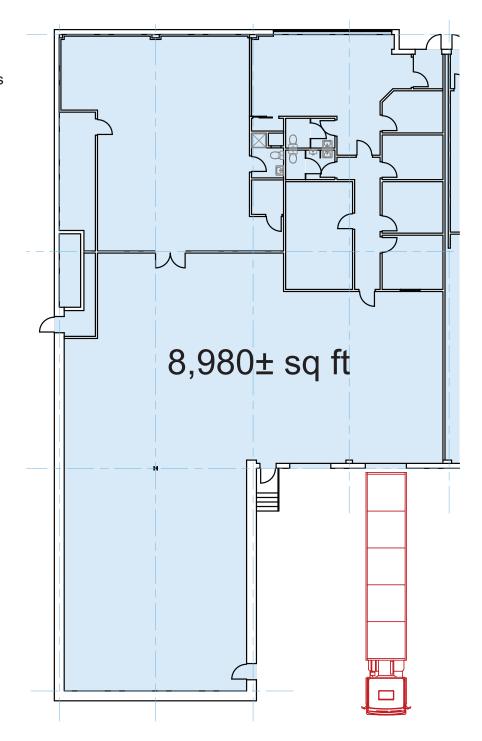

of expertise in the New Jersey marketplace. Saddleback owns and manages over 20 industrial properties and has developed more than 20 million square feet of real estate. Saddleback specializes in revitalizing and repositioning distressed properties while offering quick and streamlined closings.

Saddleback takes pride in New Jersey and in projects both large and small and is currently looking for new properties of all types to add to their portfolio. Contact us to discuss commercial real estate.

Visit Saddleback Real Estate Developers at www.SaddlebackNJ.com.



## Lease

## 3 Borinski Drive, Lincoln Park, NJ

## 8,980± sq ft

## **SPECS**

Structural: Steel & Masonry Ceiling Heights: 22' Clear

Zoning: Industrial Loading: Tailboard Sprinklers: 100% Wet

Utilities: City Water, Sewer, Gas