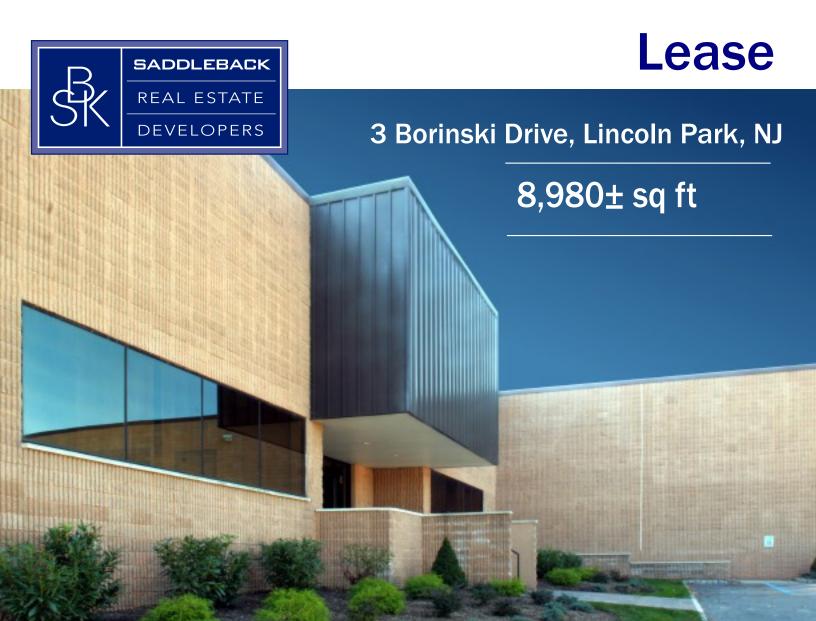

## Lease

## 3 Borinski Drive, Lincoln Park, NJ

## 8,980± sq ft

## **SPECS**

Structural: Steel & Masonry Ceiling Heights: 22' Clear

Zoning: Industrial Loading: Tailboard Sprinklers: 100% Wet

Utilities: City Water, Sewer, Gas