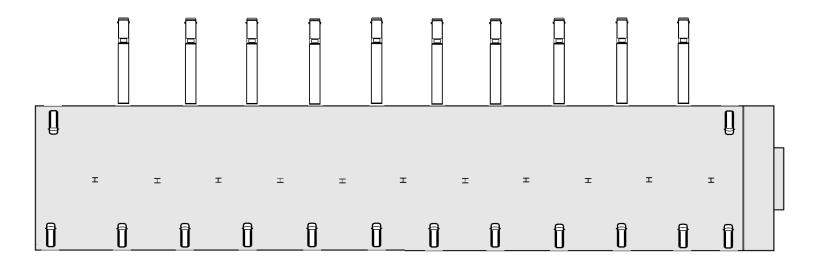

## 75,000± sq ft 3,000± sq ft of Mezzanine Office Space - 2nd floor

## **Specs**

Ceiling Heights: 22' Clear Loading: 10 Tailboards

Parking: Ample

Sprinklers: 100% Wet

**Power to Suit**