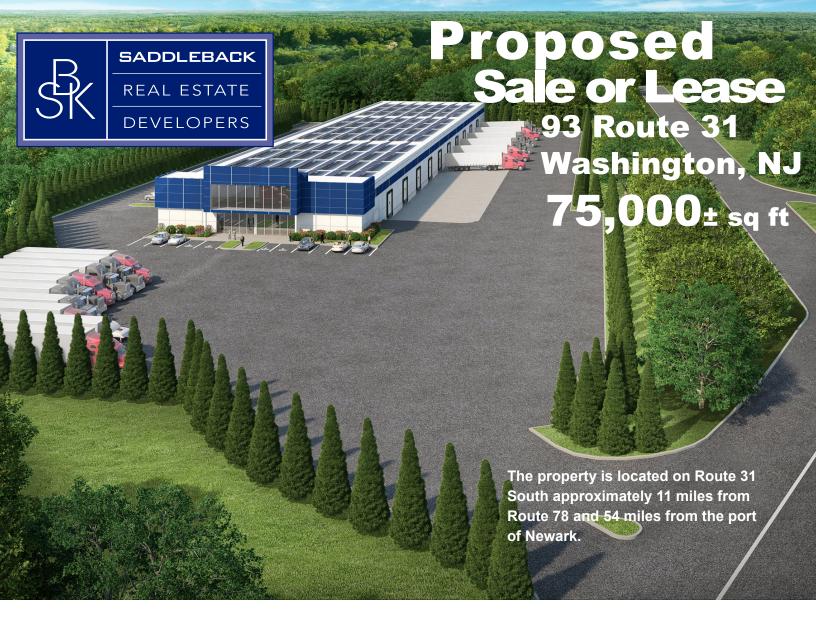

## Proposed For Sale or Lease

## 93 Route 31 Washington, NJ

## 75,000± sq ft 3,000± sq ft of Mezzanine Office Space - 2nd floor

## **Specs**

Ceiling Heights: 22' Clear Loading: 10 Tailboards

Parking: Ample

Sprinklers: 100% Wet

**Power to Suit**