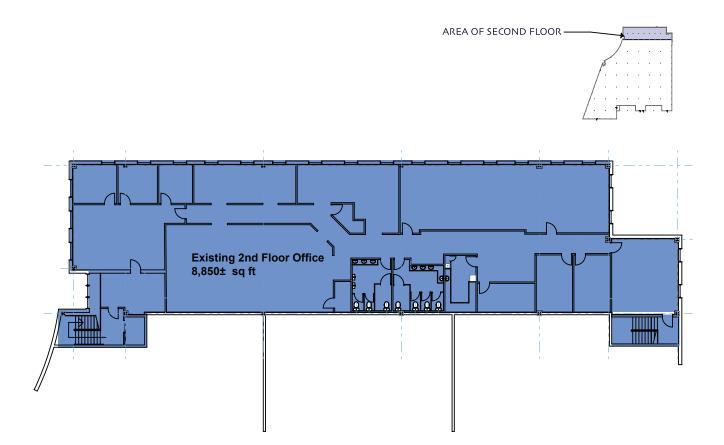

0 years of expertise in the New Jersey marketplace. Saddleback owns and manages over 20 industrial properties and has developed more than 20 million square feet of real estate. Saddleback specializes in revitalizing and repositioning distressed properties while offering quick and streamlined closings.

Saddleback takes pride in New Jersey and in projects both large and small and is currently looking for new properties of all types to add to their portfolio. Contact us to discuss commercial real estate.

Visit Saddleback Real Estate Developers at www.SaddlebackNJ.com.



### **Lease** 300 McGaw Drive, Edison, NJ

# 8,850± sq ft

#### **2nd Floor Office**

#### **Specs**

Structural: Steel and Masonary Zoning: Industrial Parking: Ample Sprinklers: 100% Wet Utilities: City Water, Sewer, Gas



No warranty or representation, express or implied, is made as to the accuracy of the information contained herein, and same is submitted subject to errors, omissions, change of price, rental or other conditions, withdrawal without notice, and to any special listing conditions imposed by our principals. 02/10/22