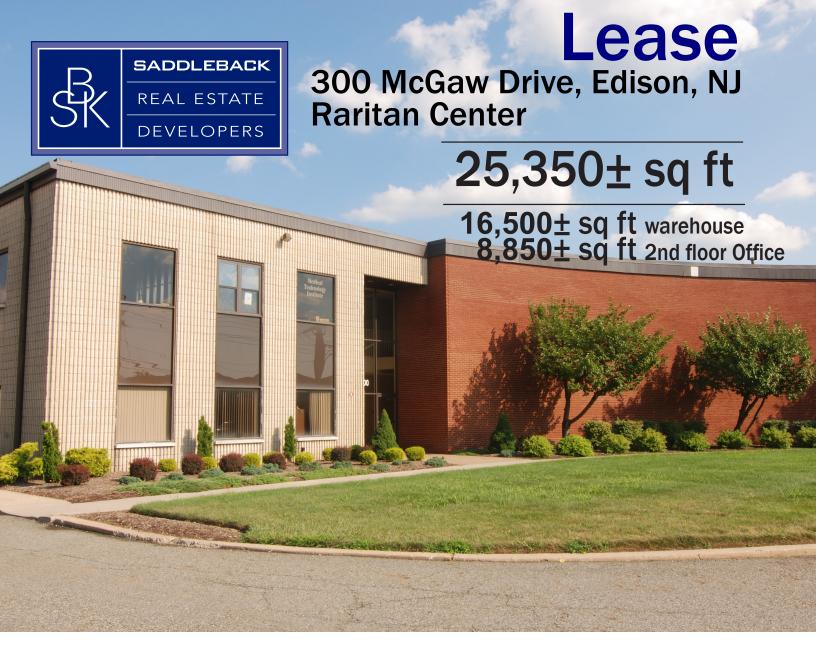

## 300 McGaw Drive, Edison, NJ **Raritan Center**

## **FLEXIBLE OPTIONS**

Option 1 - 25,350± sq ft warehouse + 2nd floor office

Option 2 -16,500± sq ft 1st floor warehouse (with or without 1st floor office)

Option 3 - 8,850± sq ft 2nd floor office only

 $25,350 \pm sq ft$ 

16,500± sq ft warehouse 8,850± sq ft 2nd floor Office

Structural: Steel and Masonary

**Zoning: Industrial** Parking: Ample

Sprinklers: 100% Wet

Utilities: City Water, Sewer, Gas