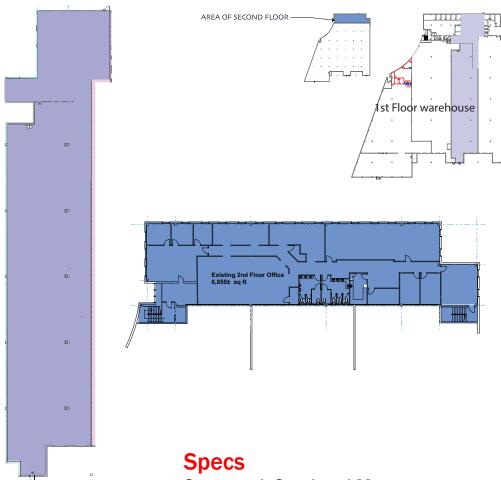

## **FLEXIBLE OPTIONS**

Option 1 - 25,350± sq ft warehouse + 2nd floor office

Option 2 -16,500± sq ft 1st floor warehouse (with or without 1st floor office)

Option 3 - 8,850± sq ft 2nd floor office only

 $25,350 \pm sq ft$ 

16,500± sq ft warehouse 8,850± sq ft 2nd floor Office

Structural: Steel and Masonary

**Zoning: Industrial** Parking: Ample

Sprinklers: 100% Wet

Utilities: City Water, Sewer, Gas