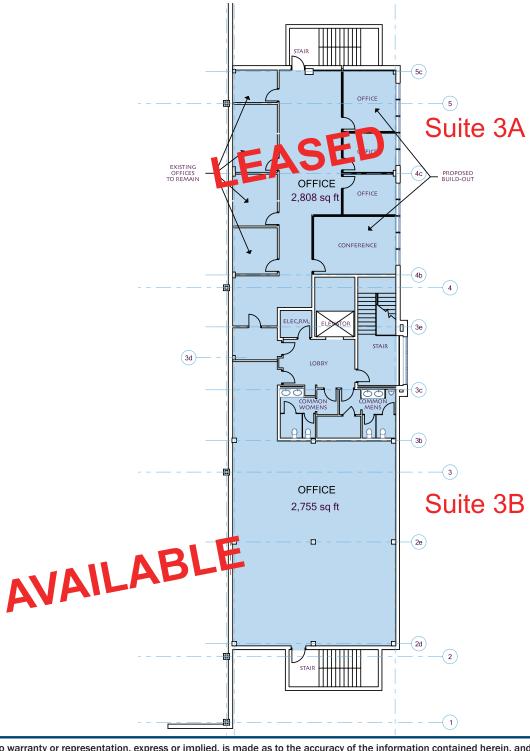

## Office for Lease

22 Riverview Drive, Wayne, NJ

 $2,800 \pm sq ft$ 

Suite 3B

Saddleback Real Estate Developers 23 Kulick Road Fairfield, NJ 07004 Phone: 973-227-3333 Fax: 973-767-1303

X 303 for Sal Frassetto
Cell: 201-673-6001
SFrassetto@SaddlebackNJ.com

## **Office for Lease**

22 Riverview Drive, Wayne, NJ

2.800± sq ft

Suite 3B