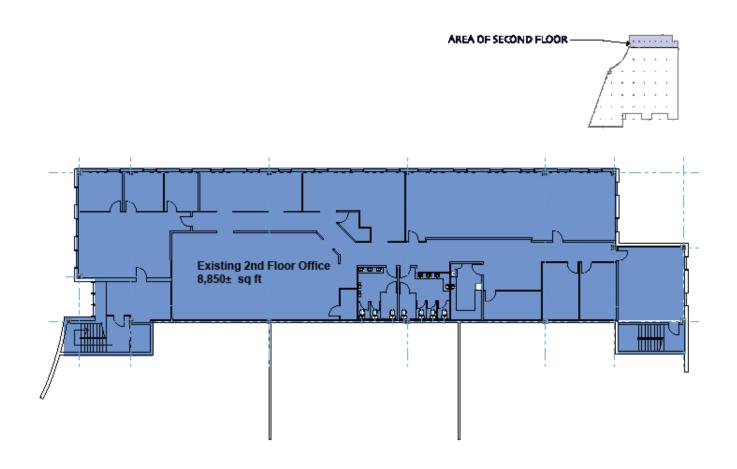

## $8,200 \pm sq ft$

## 2nd Floor Office

**Specs** 

Structural: Steel and Masonary

Zoning: Industrial Parking: Ample

Sprinklers: 100% Wet

**Utilities: City Water, Sewer, Gas** 