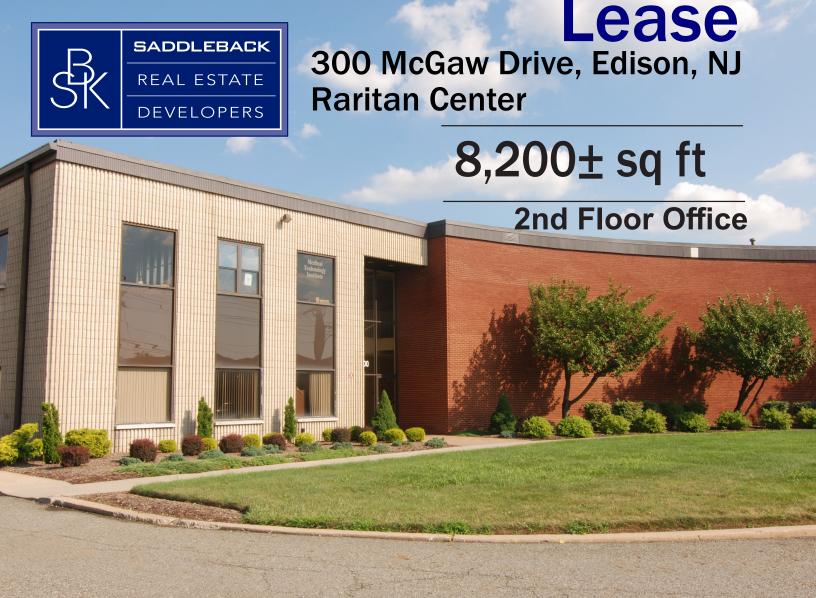

## 300 McGaw Drive, Edison, NJ Raritan Center

## $8,200 \pm sq ft$

## 2nd Floor Office

**Specs** 

Structural: Steel and Masonary

Zoning: Industrial Parking: Ample

Sprinklers: 100% Wet

**Utilities: City Water, Sewer, Gas** 