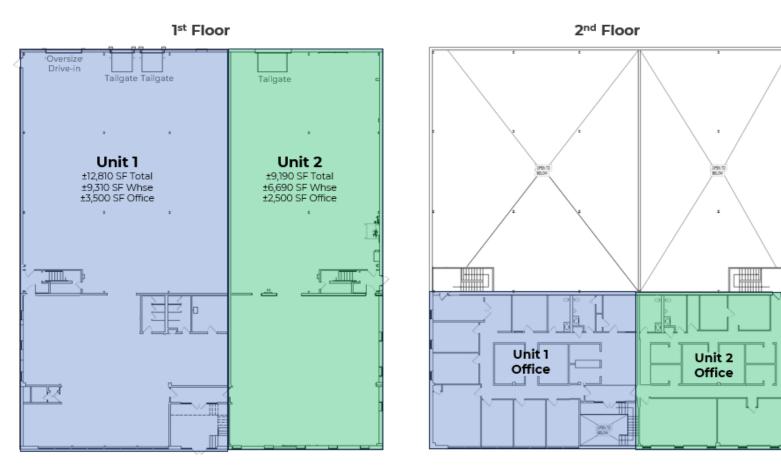

## LEASE 22 Audrey Place, Fairfield, NJ 22,000± sq ft - will divide Unit 1: 12,810± sq ft Unit 2: 9,190± sq ft

| Space Breakdown | FULL BUILDING   | UNIT 1          | UNIT 2          |
|-----------------|-----------------|-----------------|-----------------|
| Unit Size       | ±22,000         | ±12,810         | 9,190           |
| Warehouse (SF)  | ±16,000         | ±9,310 SF       | ±6,690          |
| Office (SF)     | ±6,000          | ±3,500          | ±2,500          |
| Ceiling Height  | 22'             | 22'             | 22'             |
| Loading Docks   | 3               | 2               | 1               |
| Drive-ins       | 1               | 1               | 0               |
| Power           | 800A @ 208V, 3P | 400A @ 208V, 3P | 400A @ 208V, 3P |